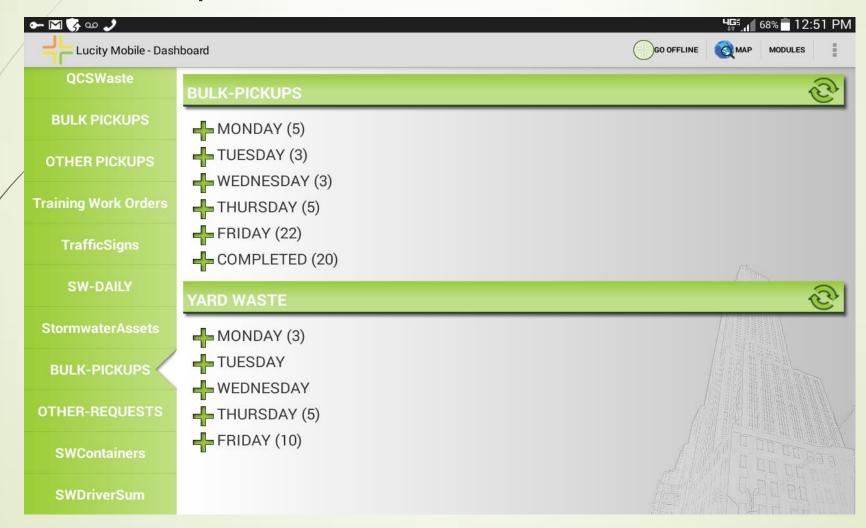

trator

### Return on Investment

- Processing time for each request reduced from 18 minutes to 4 minutes for a savings of \$6 per request. Annually we have 2100 Service Requests which translates to \$150,000 in work time savings.
- One time costs for 3 tablets and software were \$6000 with annual reoccurring costs for cellular data connection and software maintenance equal to \$800 x 3 or \$2,400.
- ROI in first year = \$144,000

View Tablet Process for Bulk Pickup (If Live Connection is Working)

### New Tablet Process



### List of Pickups by Route



### MAP DISPLAY



### Map Instructions



#### Take Picture if Needed



### Complete Pickup Request





## Return to Pickup List – Completed Requests will drop off the list



# Completed Requests can be viewed in Completed Line Item



# VIEW TABLET PROCESS for Commercial Pickups (If we have a connection)

11D

#### **Monday Garbage Dumpsters**

Solid Waste Route Sequence

|                               |    | Solid Waste Route Seduence                                                                           |                                                 |                                       |                              |                                         |                                    |                   |          |
|-------------------------------|----|------------------------------------------------------------------------------------------------------|-------------------------------------------------|---------------------------------------|------------------------------|-----------------------