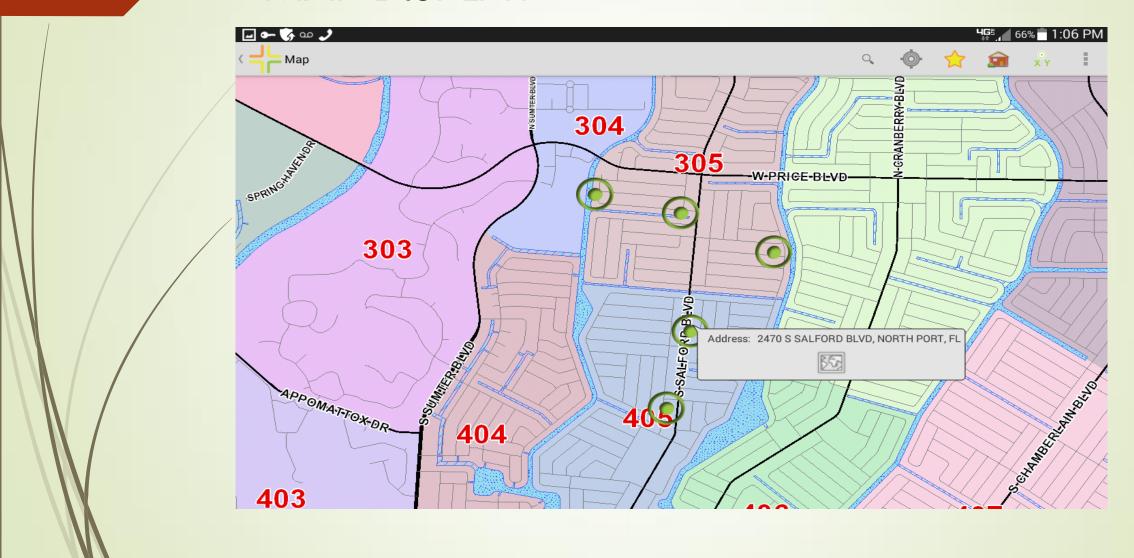

ups and Other Service Requests
- Commercial Solid Waste Pickups

Presented by:

City of North Port FL – Public Works Department

Monica Bramble – Assistant Public Works Director

Daniel Waldron – Operation Support Administrator

### Return on Investment

- Processing time for each request reduced from 18 minutes to 4 minutes for a savings of \$6 per request. Annually we have 2100 Service Requests which translates to \$150,000 in work time savings.
- One time costs for 3 tablets and software were \$6000 with annual reoccurring costs for cellular data connection and software maintenance equal to \$800 x 3 or \$2,400.
- ROI in first year = \$144,000

View Tablet Process for Bulk Pickup (If Live Connection is Working)

### New Tablet Process



### List of Pickups by Route



### MAP DISPLAY



### Map Instructions



#### Take Picture if Needed



### Complete Pickup Request





## Return to Pickup List – Completed Requests will drop off the list



# Completed Requests can be viewed in Completed Line Item



# VIEW TABLET PROCESS for Commercial Pickups (If we have a connection)

11D

#### **Monday Garbage Dumpsters**

Solid Waste Route Sequence

|                               |    | Solid Waste Route Seduence                                                                           |                                                 |                                       |                              |                                         |                                    |                   |          |
|-------------------------------|----|--------------------------