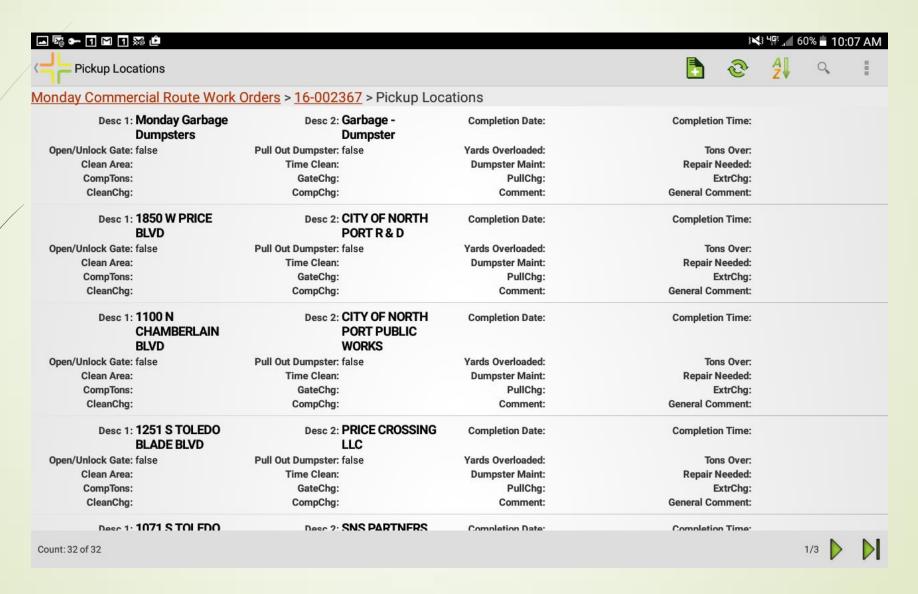

## Route 11D Work Order with 32 Pickup Locations

### List of Pickups for Mondays Route 11D