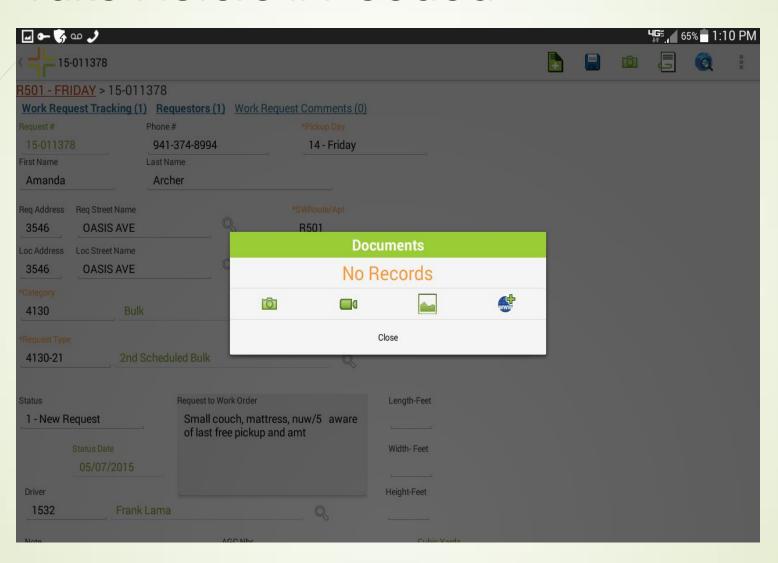

Pickups

Presented by:

City of North Port FL – Public Works Department

Monica Bramble – Assistant Public Works Director

Daniel Waldron – Operation Support Administrator

### Return on Investment

- Processing time for each request reduced from 18 minutes to 4 minutes for a savings of \$6 per request. Annually we have 2100 Service Requests which translates to \$150,000 in work time savings.
- One time costs for 3 tablets and software were \$6000 with annual reoccurring costs for cellular data connection and software maintenance equal to \$800 x 3 or \$2,400.
- ROI in first year = \$144,000

View Tablet Process for Bulk Pickup (If Live Connection is Working)

### New Tablet Process



### List of Pickups by Route



### MAP DISPLAY



### Map Instructions



#### Take Picture if Needed



### Complete Pickup Request





## Return to Pickup List – Completed Requests will drop off the list



# Completed Requests can be viewed in Completed Line Item



# VIEW TABLET PROCESS for Commercial Pickups (If we have a connection)

11D

#### **Monday Garbage Dumpsters**

Solid Waste Route Sequence

|                               |    | Solid Waste Route Seduence                                                                           |                                                 |                                       |                              |                                         |                                    |                   |          |
|-------------------------------|----|---------------------------------------------------------------------------------