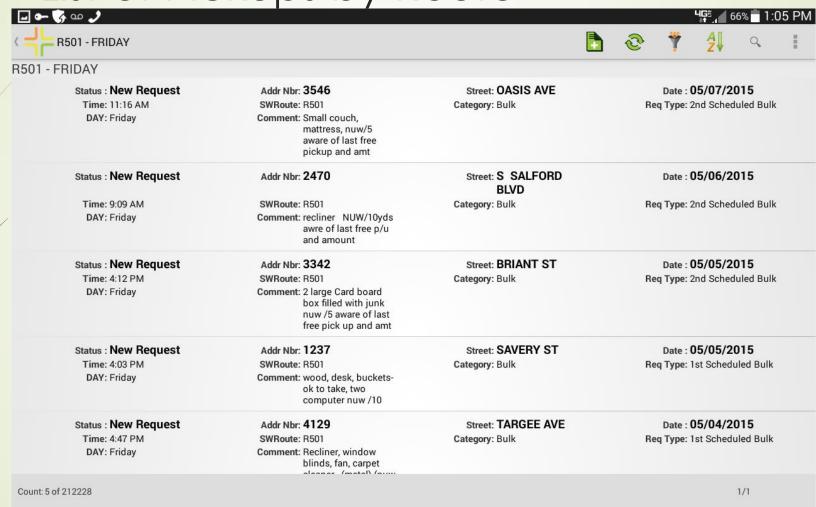

View Tablet Process for Bulk Pickup (If Live Connection is Working)

### New Tablet Process