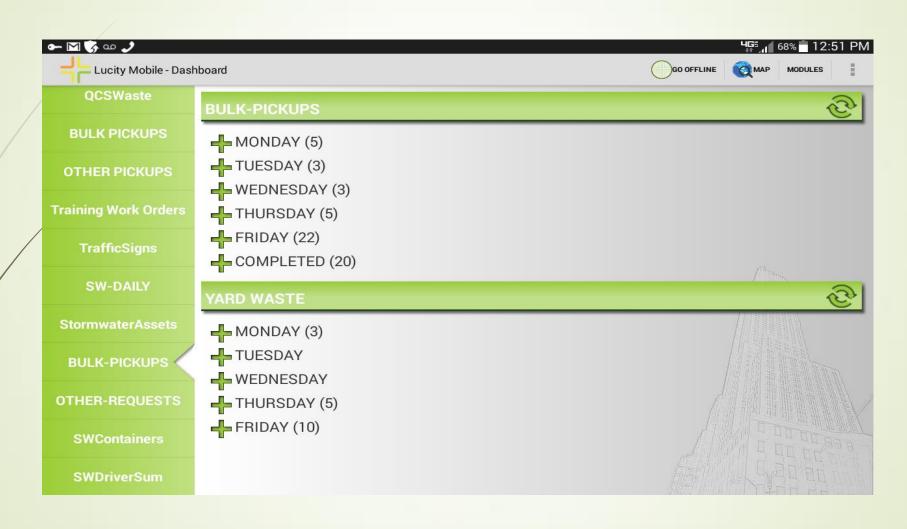

city Android Tablet APP

-

- Solid Waste Bulk Pickups and Other Service Requests
- Commercial Solid Waste Pickups

Presented by:

City of North Port FL – Public Works Department

Monica Bramble – Assistant Public Works Director

Daniel Waldron – Operation Support Administrator

### Return on Investment

- Processing time for each request reduced from 18 minutes to 4 minutes for a savings of \$6 per request. Annually we have 2100 Service Requests which translates to \$150,000 in work time savings.
- One time costs for 3 tablets and software were \$6000 with annual reoccurring costs for cellular data connection and software maintenance equal to \$800 x 3 or \$2,400.
- ROI in first year = \$144,000

View Tablet Process for Bulk Pickup (If Live Connection is Working)

### New Tablet Process



### List of Pickups by Route



### MAP DISPLAY



### Map Instructions



#### Take Picture if Needed



### Complete Pickup Request





## Return to Pickup List – Completed Requests will drop off the list



# Completed Requests can be viewed in Completed Line Item



# VIEW TABLET PROCESS for Commercial Pickups (If we have a connection)

11D

#### **Monday Garbage Dumpsters**

Solid Waste Route Sequence

|                               |    | Solid Waste Route Seduence                                                                           |                                                 |                                       |                              |                                         |                                    |                   |          |
|------------