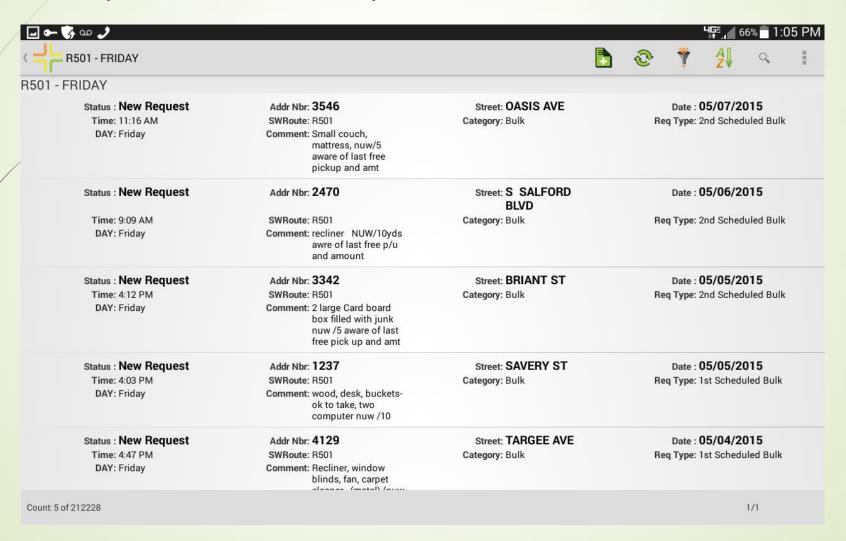

ic Works Director

Daniel Waldron – Operation Support Administrator

### Return on Investment

- Processing time for each request reduced from 18 minutes to 4 minutes for a savings of \$6 per request. Annually we have 2100 Service Requests which translates to \$150,000 in work time savings.
- One time costs for 3 tablets and software were \$6000 with annual reoccurring costs for cellular data connection and software maintenance equal to \$800 x 3 or \$2,400.
- ROI in first year = \$144,000

View Tablet Process for Bulk Pickup (If Live Connection is Working)

### New Tablet Process



### List of Pickups by Route



### MAP DISPLAY



### Map Instructions



#### Take Picture if Needed



### Complete Pickup Request





## Return to Pickup List – Completed Requests will drop off the list



# Completed Requests can be viewed in Completed Line Item



# VIEW TABLET PROCESS for Commercial Pickups (If we have a connection)

11D

#### **Monday Garbage Dumpsters**

Solid Waste Route Sequence

|                               |    | Solid Waste Route Seduence                                                                           |                                                 |                                       |                              |                                         |                                    |                   |          |
|-------------------------------|----|------------------------------------------------------------------------------------------------------|-------------------------------------------------|---------------------------------