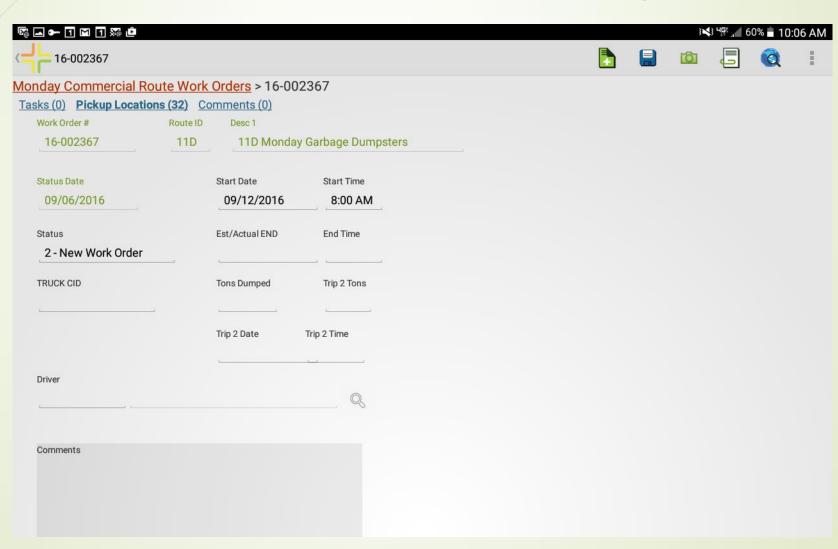

### Solid Waste Commercial Pick Up Screen

### List of Pickups for Mondays Route 11D

When Finished Travel to land fill and record tonnage, date and time completed, and change status