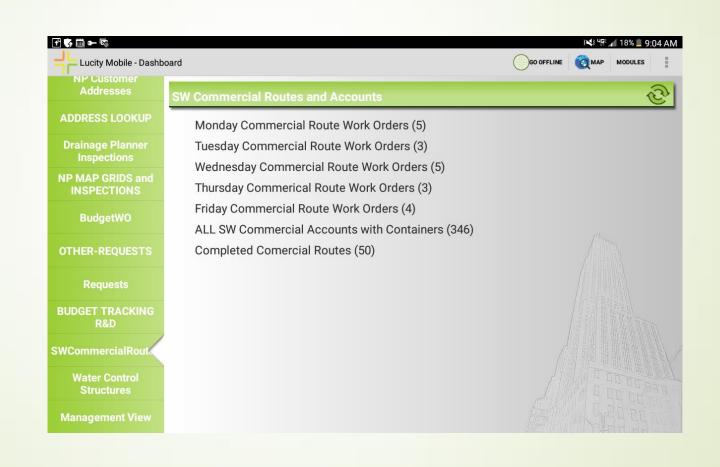

# VIEW TABLET PROCESS for Commercial Pickups (If we have a connection)

11D

### Solid Waste Commercial Pickup