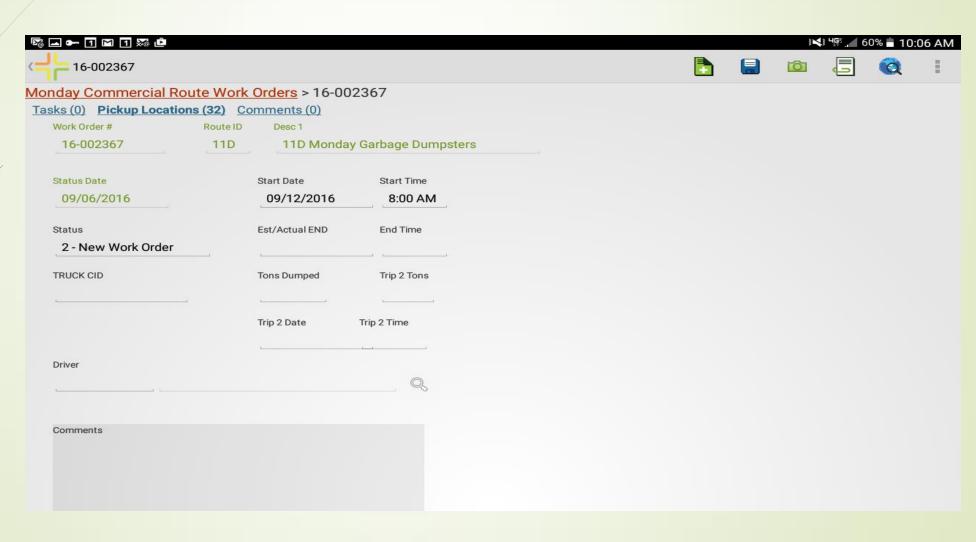

## Route 11D Work Order with 32 Pickup Locations

### List of Pickups for Mondays Route 11D

When Finished Travel to land fill and record tonnage, date and time completed, and change status