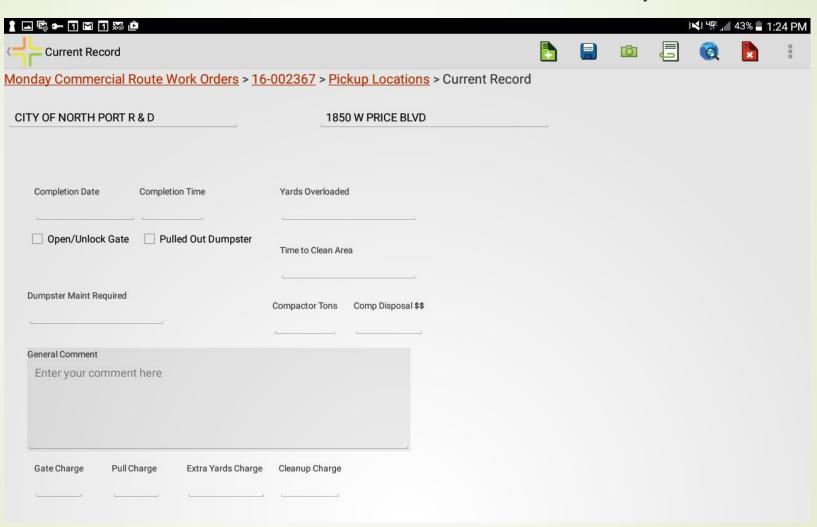

### Solid Waste Commercial Pick Up Screen

### List of Pickups for Mondays Route 11D

When Finished Travel to land fill and record tonnage, date and time completed, and change status