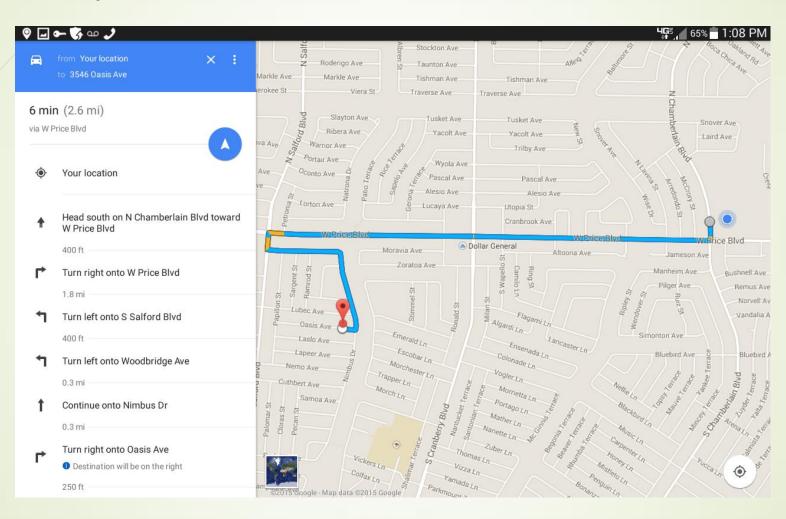

quests
- Commercial Solid Waste Pickups

Presented by:

City of North Port FL – Public Works Department

Monica Bramble – Assistant Public Works Director

Daniel Waldron – Operation Support Administrator

### Return on Investment

- Processing time for each request reduced from 18 minutes to 4 minutes for a savings of \$6 per request. Annually we have 2100 Service Requests which translates to \$150,000 in work time savings.
- One time costs for 3 tablets and software were \$6000 with annual reoccurring costs for cellular data connection and software maintenance equal to \$800 x 3 or \$2,400.
- ROI in first year = \$144,000

View Tablet Process for Bulk Pickup (If Live Connection is Working)

### New Tablet Process



### List of Pickups by Route



### MAP DISPLAY



### Map Instructions



#### Take Picture if Needed



### Complete Pickup Request





## Return to Pickup List – Completed Requests will drop off the list



# Completed Requests can be viewed in Completed Line Item



# VIEW TABLET PROCESS for Commercial Pickups (If we have a connection)

11D

#### **Monday Garbage Dumpsters**

Solid Waste Route Sequence

|                               |    | Solid Waste Route Seduence                                                                           |                                                 |                                       |                              |                                         |                                    |                   |          |
|-------------------------------|----|--------------------------------------------------