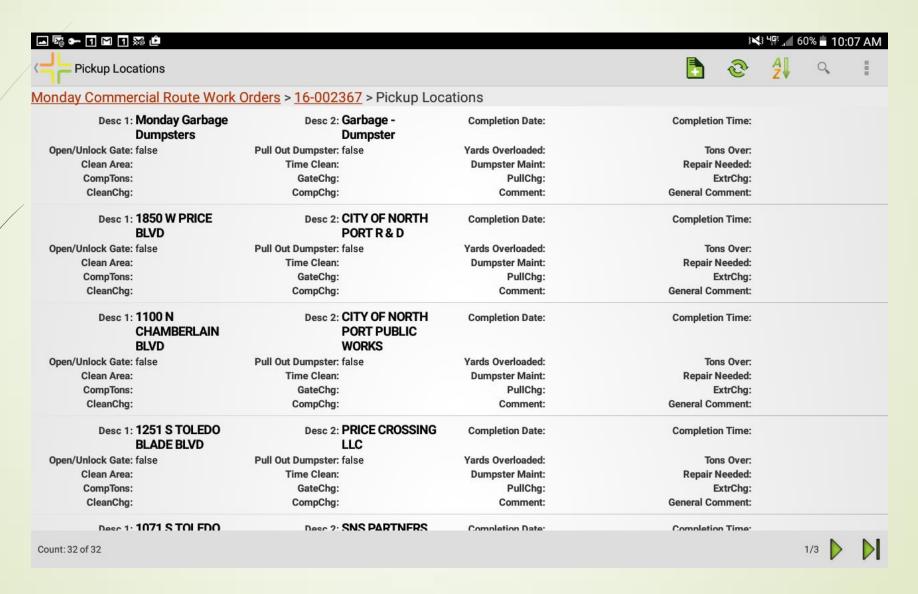

### List of Pickups for Mondays Route 11D

### List of Pickups for Mondays Route 11D

When Finished Travel to land fill and record tonnage, date and time completed, and change status