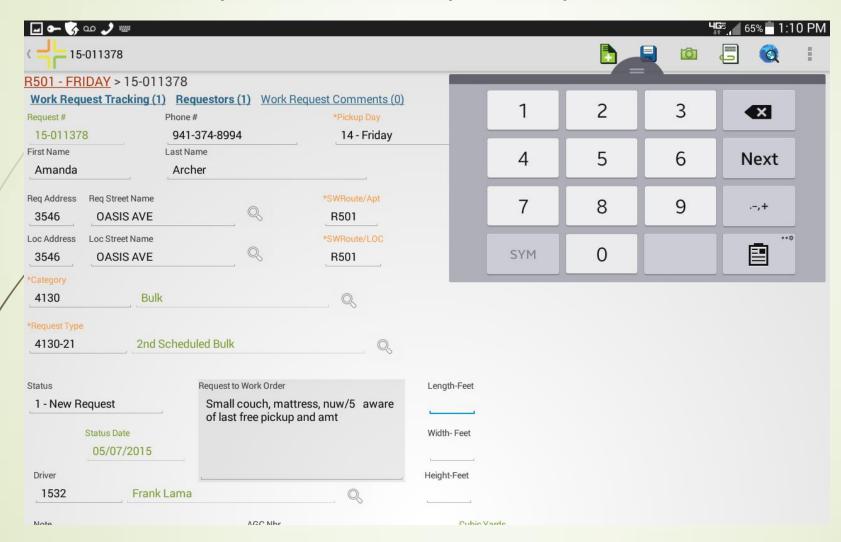

f North Port FL – Public Works Department

Monica Bramble – Assistant Public Works Director

Daniel Waldron – Operation Support Administrator

### Return on Investment

- Processing time for each request reduced from 18 minutes to 4 minutes for a savings of \$6 per request. Annually we have 2100 Service Requests which translates to \$150,000 in work time savings.
- One time costs for 3 tablets and software were \$6000 with annual reoccurring costs for cellular data connection and software maintenance equal to \$800 x 3 or \$2,400.
- ROI in first year = \$144,000

View Tablet Process for Bulk Pickup (If Live Connection is Working)

### New Tablet Process



### List of Pickups by Route



### MAP DISPLAY



### Map Instructions



#### Take Picture if Needed



### Complete Pickup Request





## Return to Pickup List – Completed Requests will drop off the list



# Completed Requests can be viewed in Completed Line Item



# VIEW TABLET PROCESS for Commercial Pickups (If we have a connection)

11D

#### **Monday Garbage Dumpsters**

Solid Waste Route Sequence

|                               |    | Solid Waste Route Seduence                                                                           |                                                 |                                       |                              |                                         |                                    |                   |          |
|-------------------------------|----|------------------------------------------------------------------------------------------------------|---------