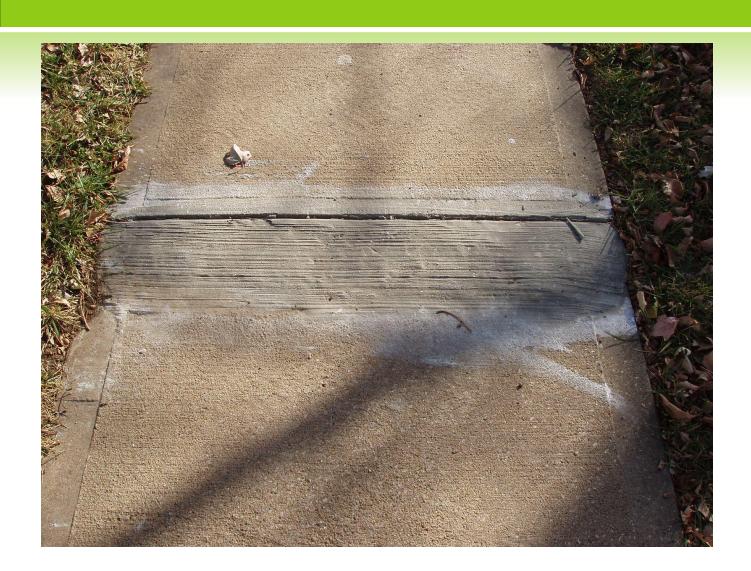

#### INVENTORY RECORD - WEB



#### INITIAL INSPECTION



- May 2004
- Six Seasonal Workers
- Systematic Inspection:
  - Mile Sections
  - Quarter Mile Quadrants

#### INSPECTION DEFECTS



# **C**ASTINGS



## DURABILITY CRACKING

Medium Severity



High Severity



# FAULTING (KICKERS)

Faulting ½-1"



Faulting > 2"



Faulting 1-2"



Patched Fault



# GAPS

Low Severity Gap



High Severity Gap



# JOINT SPALLING



### LINEAR CRACKING

Non-Faulted



Low Severity





# **OBSTRUCTIONS**

## PROTRUDING OBJECTS



# **S**ETTLEMENTS



# SLOPE

Cross Slope



Longitudinal Slope



### SURFACE DEFECTS

Low Severity



**High Severity** 



#### INSPECTION RECORD - DESKTOP



#### INSPECTION RECORD - WEB



# RESULTING SIDEWALK REPAIRS

#### MAPPING PROBLEMS



#### TEMPORARY PATCHING





## SIDEWALK GRINDING





#### SIDEWALK REPLACEMENT





# **R**AMPS

#### RAMP INVENTORY/INSPECTION



# RAMP TYPE A



## RAMP TYPE B



# RAMP TYPE C



## MID-BLOCK RAMP



## ADA RAMP REQUIREMENTS



### RAMP INSPECTION - DESKTOP



### INSPECTION DETAIL ENTRY



### INSPECTION DETAILS



### RAMP INSPECTION - WEB



### RAMP PHOTO



### RESULTING MAP



# QUESTIONS?