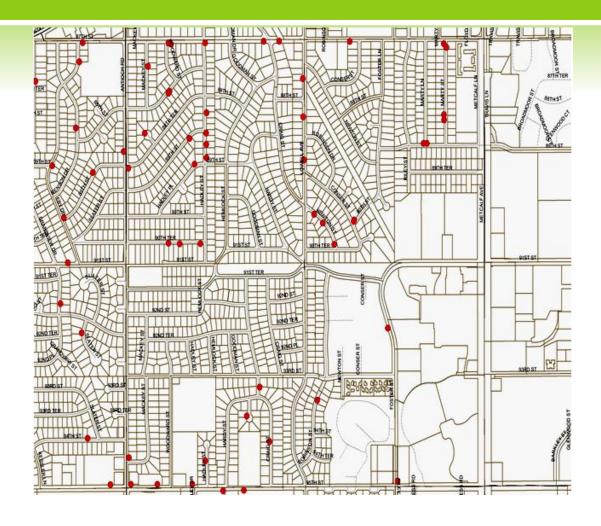

ENTORY RECORD - DESKTOP



#### INVENTORY RECORD - WEB



#### INITIAL INSPECTION



- May 2004
- Six Seasonal Workers
- Systematic Inspection:
  - Mile Sections
  - Quarter Mile Quadrants

#### INSPECTION DEFECTS



# **C**ASTINGS



## DURABILITY CRACKING

Medium Severity



High Severity



# FAULTING (KICKERS)

Faulting ½-1"



Faulting > 2"



Faulting 1-2"



Patched Fault



# GAPS

Low Severity Gap



High Severity Gap



# JOINT SPALLING



### LINEAR CRACKING

Non-Faulted



Low Severity





# **OBSTRUCTIONS**

## PROTRUDING OBJECTS



# **S**ETTLEMENTS



# SLOPE

Cross Slope



Longitudinal Slope



### SURFACE DEFECTS

Low Severity



**High Severity** 



#### INSPECTION RECORD - DESKTOP



#### INSPECTION RECORD - WEB



# RESULTING SIDEWALK REPAIRS

#### MAPPING PROBLEMS



#### TEMPORARY PATCHING





## SIDEWALK GRINDING





#### SIDEWALK REPLACEMENT





# **R**AMPS

#### RAMP INVENTORY/INSPECTION



# RAMP TYPE A



## RAMP TYPE B



# RAMP TYPE C



## MID-BLOCK RAMP



## ADA RAMP REQUIREMENTS



### RAMP INSPECTION - DESKTOP



### INSPECTION DETAIL ENTRY



### INSPECTION DETAILS



### RAMP INSPECTION - WEB



### RAMP PHOTO



### RESULTING MAP



# QUESTIONS?