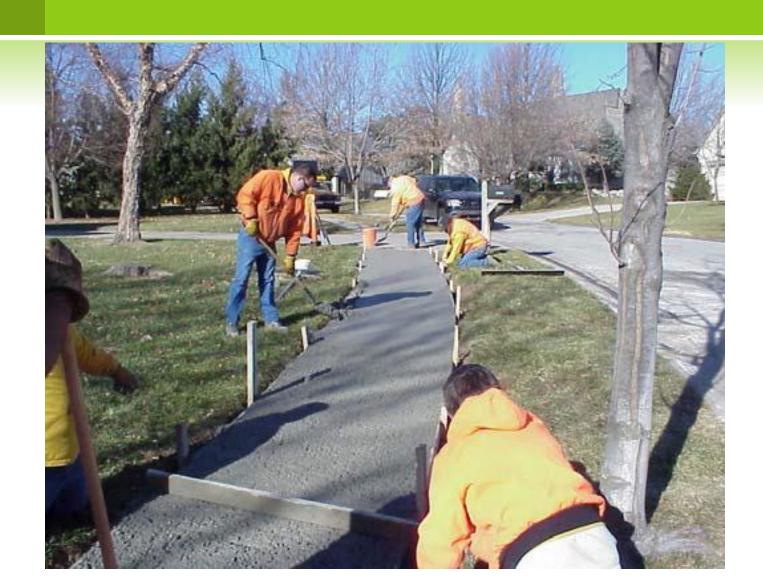

- May 2004
- Six Seasonal Workers
- Systematic Inspection:
  - Mile Sections
  - Quarter Mile Quadrants

#### INSPECTION DEFECTS



# **C**ASTINGS



## DURABILITY CRACKING

Medium Severity



High Severity



# FAULTING (KICKERS)

Faulting ½-1"



Faulting > 2"



Faulting 1-2"



Patched Fault



# GAPS

Low Severity Gap



High Severity Gap



# JOINT SPALLING



### LINEAR CRACKING

Non-Faulted



Low Severity





# **OBSTRUCTIONS**

## PROTRUDING OBJECTS



# **S**ETTLEMENTS



# SLOPE

Cross Slope



Longitudinal Slope



### SURFACE DEFECTS

Low Severity



**High Severity** 



#### INSPECTION RECORD - DESKTOP



#### INSPECTION RECORD - WEB



# RESULTING SIDEWALK REPAIRS

#### MAPPING PROBLEMS



#### TEMPORARY PATCHING





## SIDEWALK GRINDING





#### SIDEWALK REPLACEMENT





# **R**AMPS

#### RAMP INVENTORY/INSPECTION



# RAMP TYPE A



## RAMP TYPE B



# RAMP TYPE C



## MID-BLOCK RAMP



## ADA RAMP REQUIREMENTS



### RAMP INSPECTION - DESKTOP



### INSPECTION DETAIL ENTRY



### INSPECTION DETAILS



### RAMP INSPECTION - WEB



### RAMP PHOTO



### RESULTING MAP



# QUESTIONS?