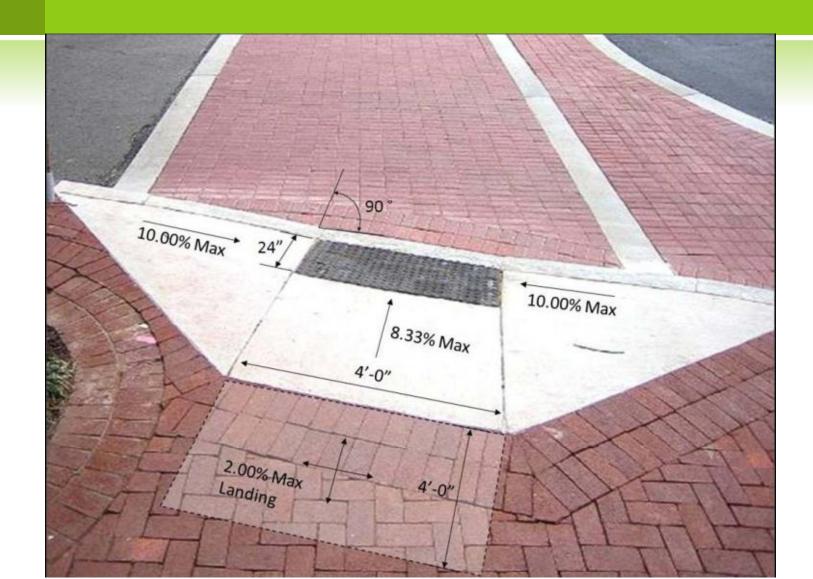

## DURABILITY CRACKING

Medium Severity



High Severity



# FAULTING (KICKERS)

Faulting ½-1"



Faulting > 2"



Faulting 1-2"



Patched Fault



# GAPS

Low Severity Gap



High Severity Gap



# JOINT SPALLING



### LINEAR CRACKING

Non-Faulted



Low Severity





# **OBSTRUCTIONS**

## PROTRUDING OBJECTS



# **S**ETTLEMENTS



# SLOPE

Cross Slope



Longitudinal Slope



### SURFACE DEFECTS

Low Severity



**High Severity** 



#### INSPECTION RECORD - DESKTOP



#### INSPECTION RECORD - WEB



# RESULTING SIDEWALK REPAIRS

#### MAPPING PROBLEMS



#### TEMPORARY PATCHING





## SIDEWALK GRINDING





#### SIDEWALK REPLACEMENT





# **R**AMPS

#### RAMP INVENTORY/INSPECTION



# RAMP TYPE A



## RAMP TYPE B



# RAMP TYPE C



## MID-BLOCK RAMP



## ADA RAMP REQUIREMENTS



### RAMP INSPECTION - DESKTOP



### INSPECTION DETAIL ENTRY



### INSPECTION DETAILS



### RAMP INSPECTION - WEB



### RAMP PHOTO



### RESULTING MAP



# QUESTIONS?