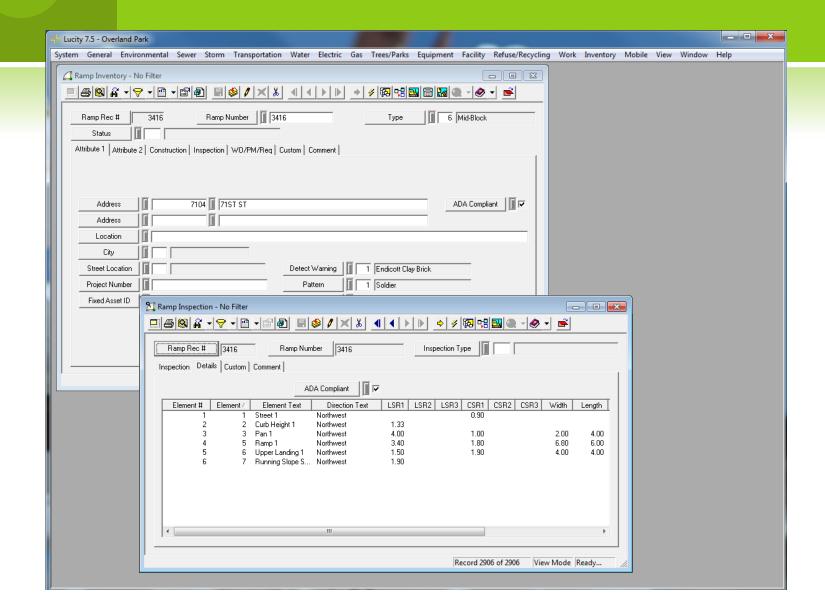

### RAMP INSPECTION - DESKTOP

### INSPECTION DETAIL ENTRY

### INSPECTION DETAILS