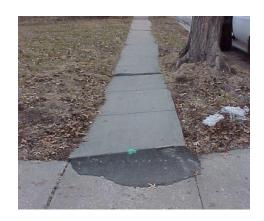

RVIEW OF OVERLAND PARK



#### Statistics

- 75.33 square miles
- Population 184,706
- 1921 lane miles
- 878 miles of sidewalk
- 3,337 ramps (incomplete inventory)

#### RIGHT OF WAY MODULE



#### SIDEWALK INVENTORY/INSPECTION

- ADA Compliance
- Pedestrian Safety/Mobility
- Injury Claims/Lawsuits
- © Citizen vs. City Responsibility for Repairs
- Limited Funds

#### SIDEWALK INVENTORY/INSPECTION









#### INVENTORY RECORD - DESKTOP



#### INVENTORY RECORD - WEB



#### INITIAL INSPECTION



- May 2004
- Six Seasonal Workers
- Systematic Inspection:
  - Mile Sections
  - Quarter Mile Quadrants

#### INSPECTION DEFECTS



# **C**ASTINGS



## DURABILITY CRACKING

Medium Severity



High Severity



# FAULTING (KICKERS)

Faulting ½-1"



Faulting > 2"



Faulting 1-2"



Patched Fault



# GAPS

Low Severity Gap



High Severity Gap



# JOINT SPALLING



### LINEAR CRACKING

Non-Faulted



Low Severity





# **OBSTRUCTIONS**

## PROTRUDING OBJECTS



# **S**ETTLEMENTS



# SLOPE

Cross Slope



Longitudinal Slope



### SURFACE DEFECTS

Low Severity



**High Severity** 



#### INSPECTION RECORD - DESKTOP



#### INSPECTION RECORD - WEB



# RESULTING SIDEWALK REPAIRS

#### MAPPING PROBLEMS



#### TEMPORARY PATCHING





## SIDEWALK GRINDING





#### SIDEWALK REPLACEMENT





# **R**AMPS

#### RAMP INVENTORY/INSPECTION



# RAMP TYPE A



## RAMP TYPE B



# RAMP TYPE C



## MID-BLOCK RAMP



## ADA RAMP REQUIREMENTS



### RAMP INSPECTION - DESKTOP



### INSPECTION DETAIL ENTRY



### INSPECTION DETAILS



### RAMP INSPECTION - WEB



### RAMP PHOTO



### RESULT