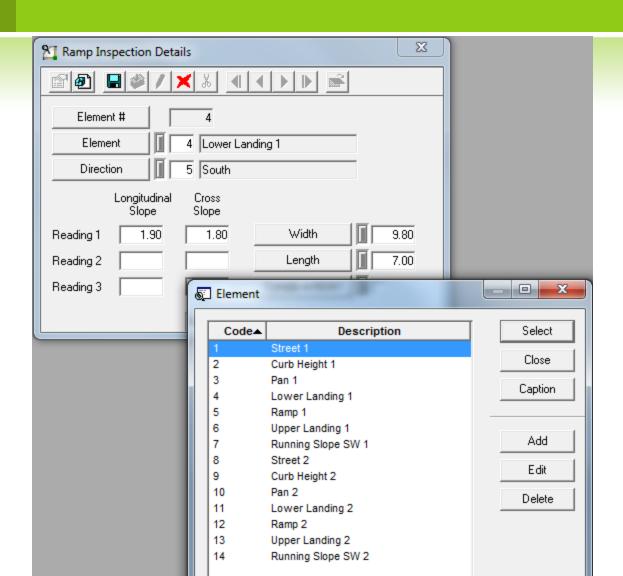

AULTING (KICKERS)

Faulting ½-1"



Faulting > 2"



Faulting 1-2"



Patched Fault



# GAPS

Low Severity Gap



High Severity Gap



# JOINT SPALLING



### LINEAR CRACKING

Non-Faulted



Low Severity





# **OBSTRUCTIONS**

## PROTRUDING OBJECTS



# **S**ETTLEMENTS



# SLOPE

Cross Slope



Longitudinal Slope



### SURFACE DEFECTS

Low Severity



**High Severity** 



#### INSPECTION RECORD - DESKTOP



#### INSPECTION RECORD - WEB



# RESULTING SIDEWALK REPAIRS

#### MAPPING PROBLEMS



#### TEMPORARY PATCHING





## SIDEWALK GRINDING





#### SIDEWALK REPLACEMENT





# **R**AMPS

#### RAMP INVENTORY/INSPECTION



# RAMP TYPE A



## RAMP TYPE B



# RAMP TYPE C



## MID-BLOCK RAMP



## ADA RAMP REQUIREMENTS



### RAMP INSPECTION - DESKTOP



### INSPECTION DETAIL ENTRY



### INSPECTION DETAILS



### RAMP INSPECTION - WEB



### RAMP PHOTO



### RESULTING MAP



# QUESTIONS?