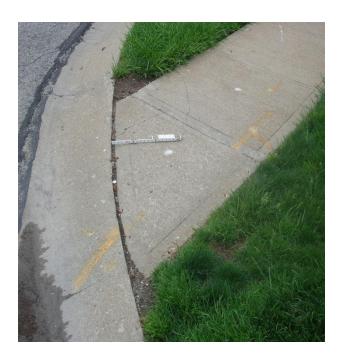

## Statistics

- 75.33 square miles
- Population 184,706
- 1921 lane miles
- 878 miles of sidewalk
- 3,337 ramps (incomplete inventory)

#### RIGHT OF WAY MODULE



#### SIDEWALK INVENTORY/INSPECTION

- ADA Compliance
- Pedestrian Safety/Mobility
- Injury Claims/Lawsuits
- © Citizen vs. City Responsibility for Repairs
- Limited Funds

#### SIDEWALK INVENTORY/INSPECTION









#### INVENTORY RECORD - DESKTOP



#### INVENTORY RECORD - WEB



#### INITIAL INSPECTION



- May 2004
- Six Seasonal Workers
- Systematic Inspection:
  - Mile Sections
  - Quarter Mile Quadrants

#### INSPECTION DEFECTS



# **C**ASTINGS



## DURABILITY CRACKING

Medium Severity



High Severity



# FAULTING (KICKERS)

Faulting ½-1"



Faulting > 2"



Faulting 1-2"



Patched Fault



# GAPS

Low Severity Gap



High Severity Gap



# JOINT SPALLING



### LINEAR CRACKING

Non-Faulted



Low Severity





# **OBSTRUCTIONS**

## PROTRUDING OBJECTS



# **S**ETTLEMENTS



# SLOPE

Cross Slope



Longitudinal Slope



### SURFACE DEFECTS

Low Severity



**High Severity** 



#### INSPECTION RECORD - DESKTOP



#### INSPECTION RECORD - WEB



# RESULTING SIDEWALK REPAIRS

#### MAPPING PROBLEMS



#### TEMPORARY PATCHING





## SIDEWALK GRINDING





#### SIDEWALK REPLACEMENT





# **R**AMPS

#### RAMP INVENTORY/INSPECTION



# RAMP TYPE A



## RAMP TYPE B



# RAMP TYPE C



## MID-BLOCK RAMP



## ADA RAMP REQUIREMENTS



### RAMP INSPECTION - DESKTOP



### INSPECTION DETAIL ENTRY



### INSPECTION DETAILS



### RAMP INSPECTION - WEB



### RAMP PHOTO



### RESULTING MAP



# QUESTIONS?