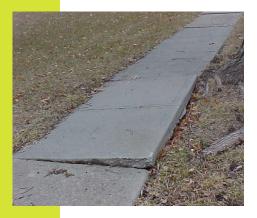

# FAULTING (KICKERS)

Faulting ½-1"

Faulting > 2"

Faulting 1-2"

Patched Fault