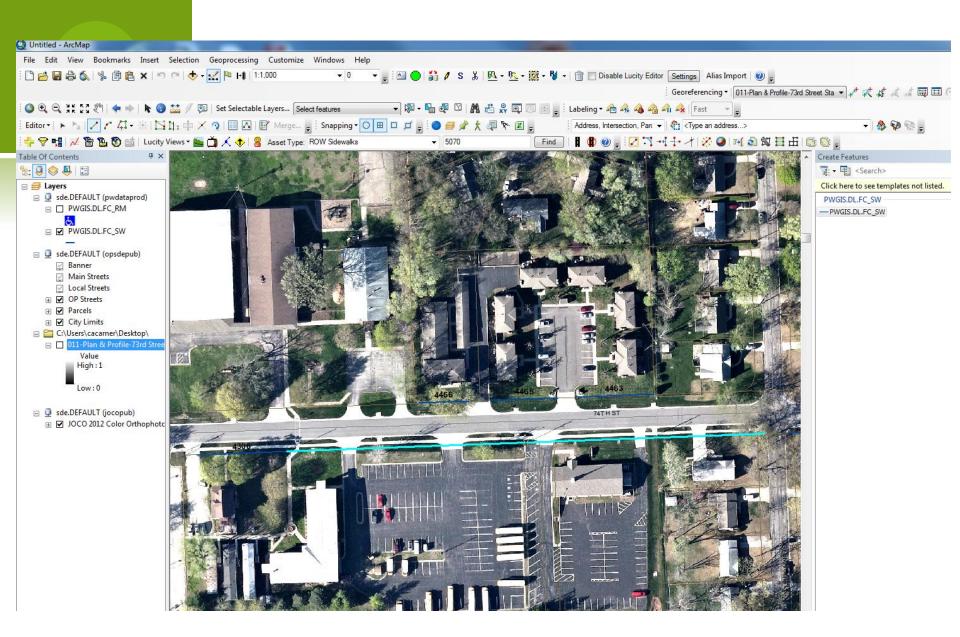

# RIGHT-OF-WAY MODULE SIDEWALKS AND RAMPS

City of Overland Park, Kansas

# OVERLAND PARK, KANSAS



#### OVERVIEW OF OVERLAND PARK



#### Statistics

- 75.33 square miles
- Population 184,706
- 1921 lane miles
- 878 miles of sidewalk
- 3,337 ramps (incomplete inventory)

#### RIGHT OF WAY MODULE



#### SIDEWALK INVENTORY/INSPECTION

- ADA Compliance
- Pedestrian Safety/Mobility
- Injury Claims/Lawsuits
- © Citizen vs. City Responsibility for Repairs
- Limited Funds

#### SIDEWALK INVENTORY/INSPECTION









#### INVENTORY RECORD - DESKTOP



#### INVENTORY RECORD - WEB



#### INITIAL INSPECTION



- May 2004
- Six Seasonal Workers
- Systematic Inspection:
  - Mile Sections
  - Quarter Mile Quadrants

#### INSPECTION DEFECTS



# **C**ASTINGS



## DURABILITY CRACKING

Medium Severity



High Severity



# FAULTING (KICKERS)

Faulting ½-1"



Faulting > 2"



Faulting 1-2"



Patched Fault



# GAPS

Low Severity Gap



High Severity Gap



# JOINT SPALLING



### LINEAR CRACKING

Non-Faulted



Low Severity





# **OBSTRUCTIONS**

## PROTRUDING OBJECTS



# **S**ETTLEMENTS



# SLOPE

Cross Slope



Longitudinal Slope



### SURFACE DEFECTS

Low Severity



**High Severity** 



#### INSPECTION RECORD - DESKTOP



#### INSPECTION RECORD - WEB



# RESULTING SIDEWALK REPAIRS

#### MAPP