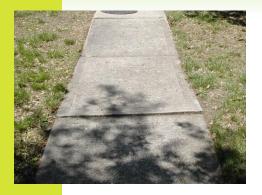

d Park, Kansas

# OVERLAND PARK, KANSAS



#### OVERVIEW OF OVERLAND PARK



#### Statistics

- 75.33 square miles
- Population 184,706
- 1921 lane miles
- 878 miles of sidewalk
- 3,337 ramps (incomplete inventory)

#### RIGHT OF WAY MODULE



#### SIDEWALK INVENTORY/INSPECTION

- ADA Compliance
- Pedestrian Safety/Mobility
- Injury Claims/Lawsuits
- © Citizen vs. City Responsibility for Repairs
- Limited Funds

#### SIDEWALK INVENTORY/INSPECTION









#### INVENTORY RECORD - DESKTOP



#### INVENTORY RECORD - WEB



#### INITIAL INSPECTION



- May 2004
- Six Seasonal Workers
- Systematic Inspection:
  - Mile Sections
  - Quarter Mile Quadrants

#### INSPECTION DEFECTS



# **C**ASTINGS



## DURABILITY CRACKING

Medium Severity



High Severity



# FAULTING (KICKERS)

Faulting ½-1"



Faulting > 2"



Faulting 1-2"



Patched Fault



# GAPS

Low Severity Gap



High Severity Gap



# JOINT SPALLING



### LINEAR CRACKING

Non-Faulted



Low Severity





# **OBSTRUCTIONS**

## PROTRUDING OBJECTS



# **S**ETTLEMENTS



# SLOPE

Cross Slope



Longitudinal Slope



### SURFACE DEFECTS

Low Severity



**High Severity** 



#### INSPECTION RECORD - DESKTOP



#### INSPECTION RECORD - WEB



# RESULTING SIDEWALK REPAIRS

#### MAPPING PROBLEMS



#### TEMPORARY PATCHING





## SIDEWALK GRINDING





#### SIDEWALK REPLACEMENT





# **R**AMPS

#### RAMP INVENTORY/INSPECTION



# RAMP TYPE A



## RAMP TYPE B



# RAMP TYPE C



## MID-BLOCK RAMP



## ADA RAMP REQUIREMENTS



### RAMP INSPECTION - DESKTOP



### INSPECTION DETAIL ENTRY



### INSPECTION DETAILS



### RA