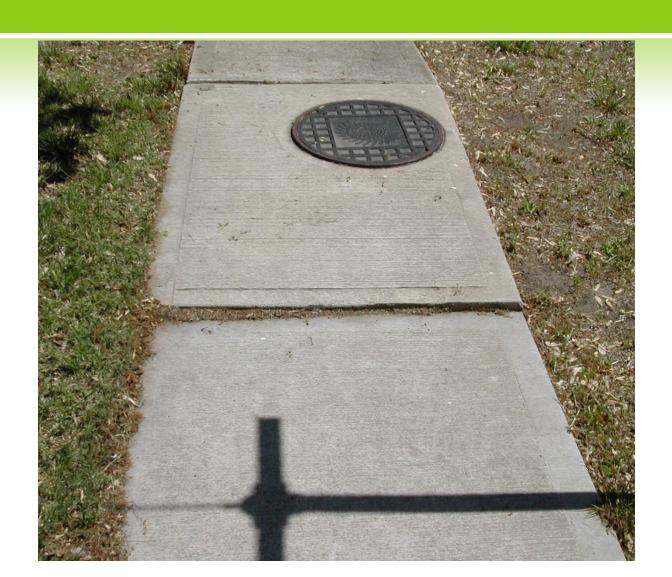

# FAULTING (KICKERS)

Faulting ½-1"

Faulting > 2"

Faulting 1-2"

Patched Fault