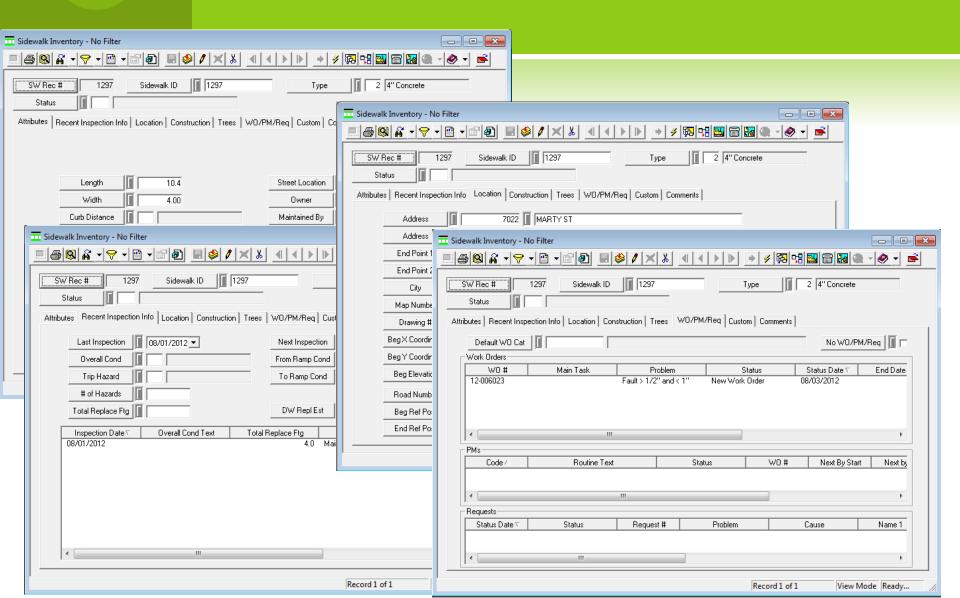

# RIGHT-OF-WAY MODULE SIDEWALKS AND RAMPS

City of Overland Park, Kansas

# OVERLAND PARK, KANSAS



#### OVERVIEW OF OVERLAND PARK



#### Statistics

- 75.33 square miles
- Population 184,706
- 1921 lane miles
- 878 miles of sidewalk
- 3,337 ramps (incomplete inventory)

#### RIGHT OF WAY MODULE



#### SIDEWALK INVENTORY/INSPECTION

- ADA Compliance
- Pedestrian Safety/Mobility
- Injury Claims/Lawsuits
- © Citizen vs. City Responsibility for Repairs
- Limited Funds

#### SIDEWALK INVENTORY/INSPECTION









#### INVENTORY RECORD - DESKTOP



#### INVENTORY RECORD - WEB



#### INITIAL INSPECTION



- May 2004
- Six Seasonal Workers
- Systematic Inspection:
  - Mile Sections
  - Quarter Mile Quadrants

#### INSPECTION DEFECTS



# **C**ASTINGS



## DURABILITY CRACKING

Medium Severity



High Severity



# FAULTING (KICKERS)

Faulting ½-1"



Faulting > 2"



Faulting 1-2"



Patched Fault



# GAPS

Low Severity Gap



High Severity Gap



# JOINT SPALLING



### LINEAR CRACKING

Non-Faulted



Low Severity





# **OBSTRUCTIONS**

## PROTRUDING OBJECTS



# **S**ETTLEMENTS



# SLOPE

Cross Slope



Longitudinal Slope



### SURFACE DEFECTS

Low Severity



**High Severity** 



#### INSPECTION RECORD - DESKTOP



#### INSPECTION RECORD - WEB



# RESULTING SIDEWALK REPAIRS

#### MAPPING PROBLEMS



#### TEMPORARY PATCHING