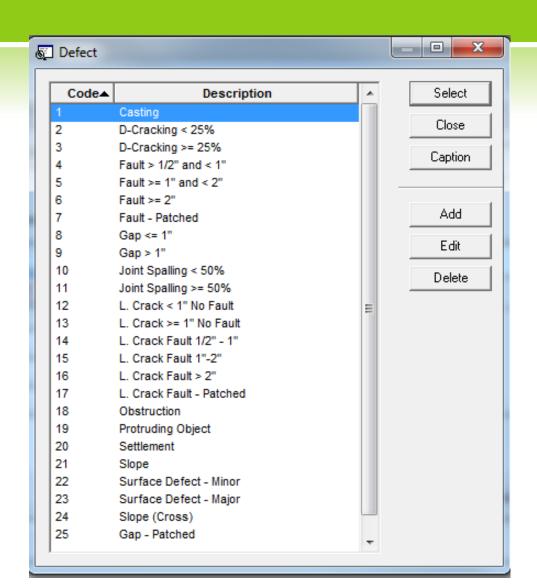

# RIGHT-OF-WAY MODULE SIDEWALKS AND RAMPS

City of Overland Park, Kansas

# OVERLAND PARK, KANSAS



#### OVERVIEW OF OVERLAND PARK



#### Statistics

- 75.33 square miles
- Population 184,706
- 1921 lane miles
- 878 miles of sidewalk
- 3,337 ramps (incomplete inventory)

#### RIGHT OF WAY MODULE



#### SIDEWALK INVENTORY/INSPECTION

- ADA Compliance
- Pedestrian Safety/Mobility
- Injury Claims/Lawsuits
- © Citizen vs. City Responsibility for Repairs
- Limited Funds

#### SIDEWALK INVENTORY/INSPECTION









#### INVENTORY RECORD - DESKTOP



#### INVENTORY RECORD - WEB



#### INITIAL INSPECTION



- May 2004
- Six Seasonal Workers
- Systematic Inspection:
  - Mile Sections
  - Quarter Mile Quadrants

#### INSPECTION DEFECTS



# **C**ASTINGS



## DURABILITY CRACKING

Medium Severity



High Severity



# FAULTING (KICKERS)

Faulting ½-1"



Faulting > 2"



Faulting 1-2"



Patched Fault



# GAPS

Low Severity Gap



High Severity Gap



# JOINT SPALLING



### LINEAR CRACKING

Non-Faulted



Low Severity





# **OBSTRUCTIONS**

## PROTRUDING OBJECTS



# **S**ETTLEMENTS



# SLOPE

Cross Slope



Longitudinal Slope



### SURFACE DEFECTS

Low Severity



**High Severity** 



#### INSPECTION RECORD - DESKTOP



#### INSPECTION RECORD - WEB



# RESULTING SIDEWALK REPAIRS

#### MAPPING PROBLEMS



#### TEMPORARY PATCHING





## SIDEWALK GRINDING





#### SIDEWALK REPLACEMENT





# **R**AMPS

#### RAMP INVENTORY/INSPECTION



# RAMP TYPE A



## RAMP TYPE B



# RAMP TYPE C



## MID-BLOCK RAMP



## ADA