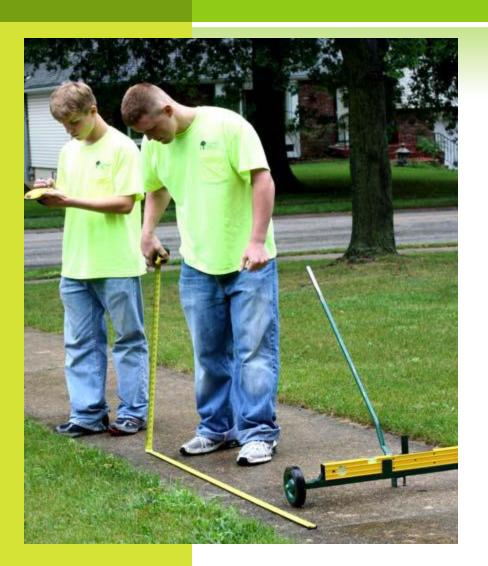

#### INITIAL INSPECTION

- May 2004
- Six Seasonal Workers
- Systematic Inspection:
  - Mile Sections
  - Quarter Mile Quadrants