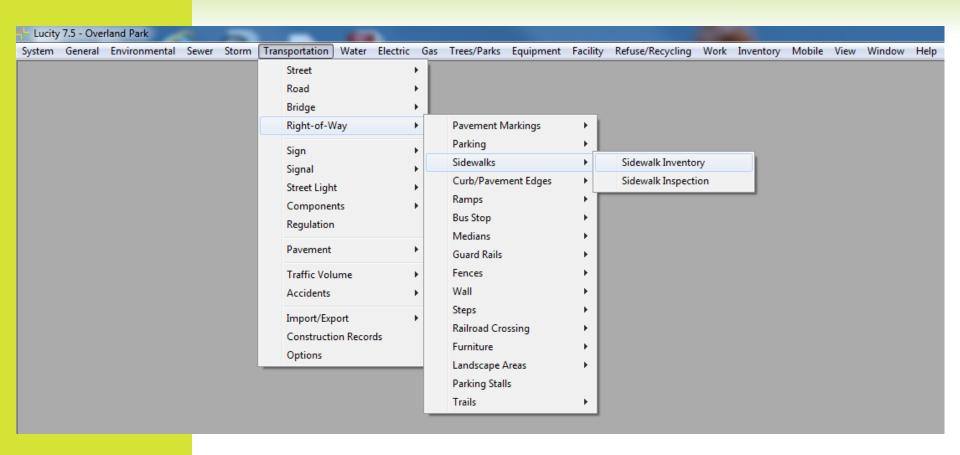

# RIGHT-OF-WAY MODULE SIDEWALKS AND RAMPS

City of Overland Park, Kansas

# OVERLAND PARK, KANSAS



#### OVERVIEW OF OVERLAND PARK



#### Statistics

- 75.33 square miles
- Population 184,706
- 1921 lane miles
- 878 miles of sidewalk
- 3,337 ramps (incomplete inventory)

#### RIGHT OF WAY MODULE



#### SIDEWALK INVENTORY/INSPECTION

- ADA Compliance
- Pedestrian Safety/Mobility
- Injury Claims/Lawsuits
- © Citizen vs. City Responsibility for Repairs
- Limited Funds

#### SIDEWALK INVENTORY/INSPECTION









#### INVENTORY RECORD - DESKTOP



#### INVENTORY RECORD - WEB



#### INITIAL INSPECTION



- May 2004
- Six Seasonal Workers
- Systematic Inspection:
  - Mile Sections
  - Quarter Mile Quadrants

#### INSPECTION DEFECTS



# **C**ASTINGS



## DURABILITY CRACKING

Medium Severity



High Severity



# FAULTING (KICKERS)

Faulting ½-1"



Faulting > 2"



Faulting 1-2"



Patched Fault



# GAPS

Low Severity Gap



High Severity Gap



# JOINT SPALLING



### LINEAR CRACKING

Non-Faulted



Low Severity





# **OBSTRUCTIONS**

## PROTRUDING OBJECTS



# **S**ETTLEMENTS



# SLOPE

Cross Slope



Longitudinal Slope



### SURFACE DEFECTS

Low Severity



**High Severity** 



#### INSPECTION RECORD - DESKTOP



#### INSPECTION RECORD - WEB



# RESULTING SIDEWALK REPAIRS

#### MA