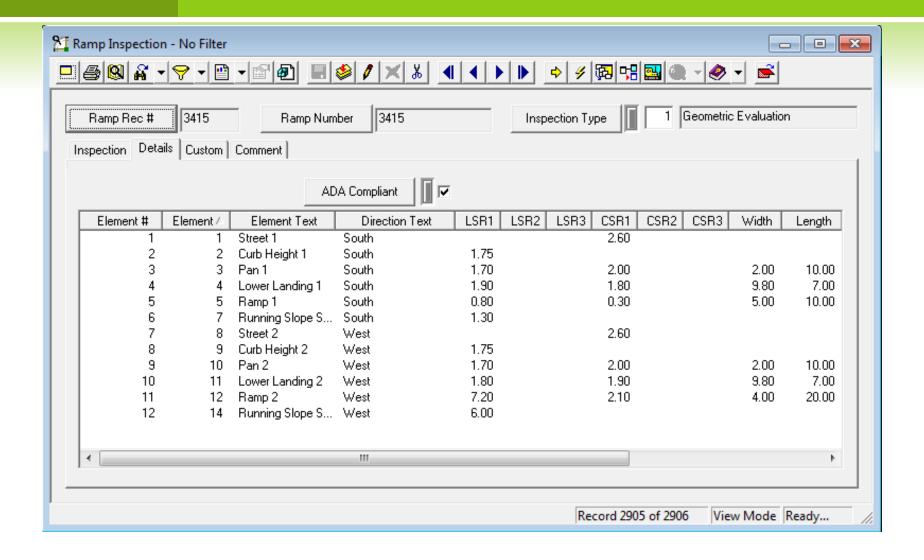

g ½-1"



Faulting > 2"



Faulting 1-2"



Patched Fault



# GAPS

Low Severity Gap



High Severity Gap



# JOINT SPALLING



### LINEAR CRACKING

Non-Faulted



Low Severity





# **OBSTRUCTIONS**

## PROTRUDING OBJECTS



# **S**ETTLEMENTS



# SLOPE

Cross Slope



Longitudinal Slope



### SURFACE DEFECTS

Low Severity



**High Severity** 



#### INSPECTION RECORD - DESKTOP



#### INSPECTION RECORD - WEB



# RESULTING SIDEWALK REPAIRS

#### MAPPING PROBLEMS



#### TEMPORARY PATCHING





## SIDEWALK GRINDING





#### SIDEWALK REPLACEMENT





# **R**AMPS

#### RAMP INVENTORY/INSPECTION



# RAMP TYPE A



## RAMP TYPE B



# RAMP TYPE C



## MID-BLOCK RAMP



## ADA RAMP REQUIREMENTS



### RAMP INSPECTION - DESKTOP



### INSPECTION DETAIL ENTRY



### INSPECTION DETAILS



### RAMP INSPECTION - WEB



### RAMP PHOTO



### RESULTING MAP



# QUESTIONS?