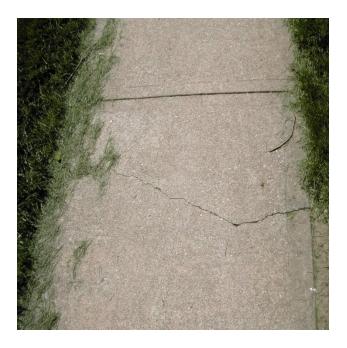

878 miles of sidewalk
- 3,337 ramps (incomplete inventory)

#### RIGHT OF WAY MODULE



#### SIDEWALK INVENTORY/INSPECTION

- ADA Compliance
- Pedestrian Safety/Mobility
- Injury Claims/Lawsuits
- © Citizen vs. City Responsibility for Repairs
- Limited Funds

#### SIDEWALK INVENTORY/INSPECTION









#### INVENTORY RECORD - DESKTOP



#### INVENTORY RECORD - WEB



#### INITIAL INSPECTION



- May 2004
- Six Seasonal Workers
- Systematic Inspection:
  - Mile Sections
  - Quarter Mile Quadrants

#### INSPECTION DEFECTS



# **C**ASTINGS



## DURABILITY CRACKING

Medium Severity



High Severity



# FAULTING (KICKERS)

Faulting ½-1"



Faulting > 2"



Faulting 1-2"



Patched Fault



# GAPS

Low Severity Gap



High Severity Gap



# JOINT SPALLING



### LINEAR CRACKING

Non-Faulted



Low Severity





# **OBSTRUCTIONS**

## PROTRUDING OBJECTS



# **S**ETTLEMENTS



# SLOPE

Cross Slope



Longitudinal Slope



### SURFACE DEFECTS

Low Severity



**High Severity** 



#### INSPECTION RECORD - DESKTOP



#### INSPECTION RECORD - WEB



# RESULTING SIDEWALK REPAIRS

#### MAPPING PROBLEMS



#### TEMPORARY PATCHING





## SIDEWALK GRINDING





#### SIDEWALK REPLACEMENT





# **R**AMPS

#### RAMP INVENTORY/INSPECTION



# RAMP TYPE A



## RAMP TYPE B



# RAMP TYPE C



## MID-BLOCK RAMP



## ADA RAMP REQUIREMENTS



### RAMP INSPECTION - DESKTOP



### INSPECTION DETAIL ENTRY



### INSPECTION DETAILS



### RAMP INSPECTION - WEB



### RAMP PHOTO



### RESULTING MAP



# QUESTIONS?