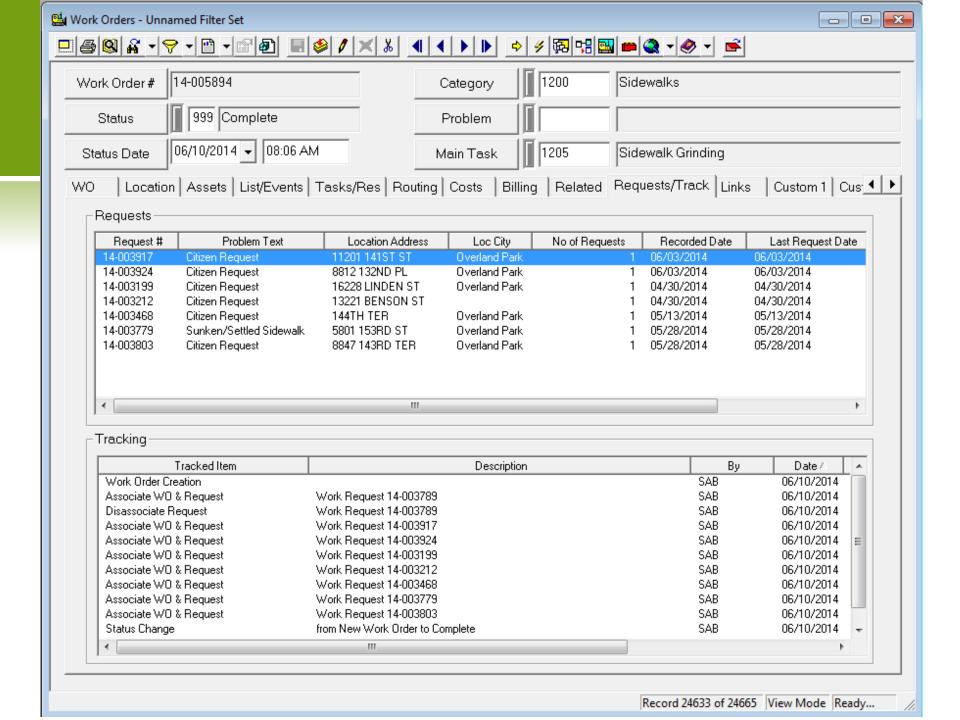

#### INITIAL INSPECTION



- May 2004
- Six Seasonal Workers
- Systematic Inspection:
  - Mile Sections
  - Quarter Mile Quadrants

#### INSPECTION DEFECTS



# **C**ASTINGS



## DURABILITY CRACKING

Medium Severity



High Severity



# FAULTING (KICKERS)

Faulting ½-1"



Faulting > 2"



Faulting 1-2"



Patched Fault



# GAPS

Low Severity Gap



High Severity Gap



# JOINT SPALLING



### LINEAR CRACKING

Non-Faulted



Low Severity





# **OBSTRUCTIONS**

## PROTRUDING OBJECTS



# **S**ETTLEMENTS



# SLOPE

Cross Slope



Longitudinal Slope



### SURFACE DEFECTS

Low Severity



**High Severity** 



#### INSPECTION RECORD - DESKTOP



#### INSPECTION RECORD - WEB



# RESULTING SIDEWALK REPAIRS

#### MAPPING PROBLEMS



#### TEMPORARY PATCHING





## SIDEWALK GRINDING





#### SIDEWALK REPLACEMENT





# **R**AMPS

#### RAMP INVENTORY/INSPECTION



# RAMP TYPE A



## RAMP TYPE B



# RAMP TYPE C



## MID-BLOCK RAMP



## ADA RAMP REQUIREMENTS



### RAMP INSPECTION - DESKTOP



### INSPECTION DETAIL ENTRY



### INSPECTION DETAILS



### RAMP INSPECTION - WEB



### RAMP PHOTO



### RESULTING MAP



# QUESTIONS?