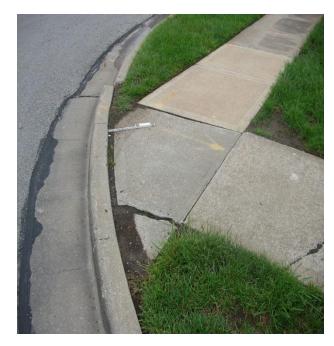

3 square miles
- Population 184,706
- 1921 lane miles
- 878 miles of sidewalk
- 3,337 ramps (incomplete inventory)

#### RIGHT OF WAY MODULE



#### SIDEWALK INVENTORY/INSPECTION

- ADA Compliance
- Pedestrian Safety/Mobility
- Injury Claims/Lawsuits
- © Citizen vs. City Responsibility for Repairs
- Limited Funds

#### SIDEWALK INVENTORY/INSPECTION









#### INVENTORY RECORD - DESKTOP



#### INVENTORY RECORD - WEB



#### INITIAL INSPECTION



- May 2004
- Six Seasonal Workers
- Systematic Inspection:
  - Mile Sections
  - Quarter Mile Quadrants

#### INSPECTION DEFECTS



# **C**ASTINGS



## DURABILITY CRACKING

Medium Severity



High Severity



# FAULTING (KICKERS)

Faulting ½-1"



Faulting > 2"



Faulting 1-2"



Patched Fault



# GAPS

Low Severity Gap



High Severity Gap



# JOINT SPALLING



### LINEAR CRACKING

Non-Faulted



Low Severity





# **OBSTRUCTIONS**

## PROTRUDING OBJECTS



# **S**ETTLEMENTS



# SLOPE

Cross Slope



Longitudinal Slope



### SURFACE DEFECTS

Low Severity



**High Severity** 



#### INSPECTION RECORD - DESKTOP



#### INSPECTION RECORD - WEB



# RESULTING SIDEWALK REPAIRS

#### MAPPING PROBLEMS



#### TEMPORARY PATCHING





## SIDEWALK GRINDING





#### SIDEWALK REPLACEMENT





# **R**AMPS

#### RAMP INVENTORY/INSPECTION



# RAMP TYPE A



## RAMP TYPE B



# RAMP TYPE C



## MID-BLOCK RAMP



## ADA RAMP REQUIREMENTS



### RAMP INSPECTION - DESKTOP



### INSPECTION DETAIL ENTRY



### INSPECTION DETAILS



### RAMP INSPECTION - WEB



### RAMP PHOTO



### RESULTING MAP



# QUESTIONS?