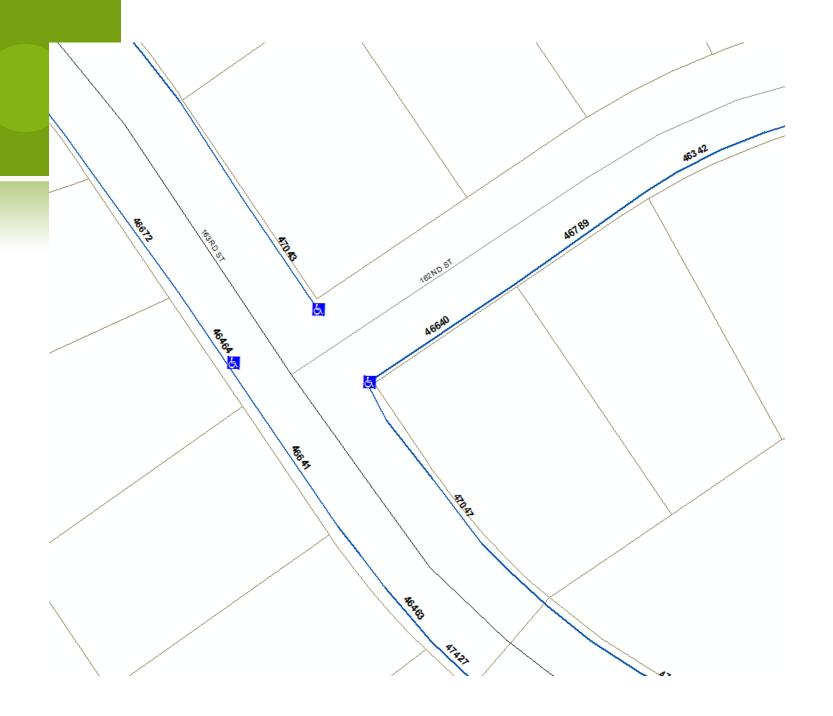

# RIGHT-OF-WAY MODULE SIDEWALKS AND RAMPS

City of Overland Park, Kansas

# OVERLAND PARK, KANSAS



#### OVERVIEW OF OVERLAND PARK



#### Statistics

- 75.33 square miles
- Population 184,706
- 1921 lane miles
- 878 miles of sidewalk
- 3,337 ramps (incomplete inventory)

#### RIGHT OF WAY MODULE



#### SIDEWALK INVENTORY/INSPECTION

- ADA Compliance
- Pedestrian Safety/Mobility
- Injury Claims/Lawsuits
- © Citizen vs. City Responsibility for Repairs
- Limited Funds

#### SIDEWALK INVENTORY/INSPECTION









#### INVENTORY RECORD - DESKTOP



#### INVENTORY RECORD - WEB



#### INITIAL INSPECTION



- May 2004
- Six Seasonal Workers
- Systematic Inspection:
  - Mile Sections
  - Quarter Mile Quadrants

#### INSPECTION DEFECTS



# **C**ASTINGS



## DURABILITY CRACKING

Medium Severity



High Severity



# FAULTING (KICKERS)

Faulting ½-1"



Faulting > 2"



Faulting 1-2"



Patched Fault



# GAPS

Low Severity Gap



High Severity Gap



# JOINT SPALLING



### LINEAR CRACKING

Non-Faulted



Low Severity





# **OBSTRUCTIONS**

## PROTRUDING OBJECTS



# **S**ETTLEMENTS



# SLOPE

Cross Slope



Longitudinal Slope



### SURFACE DEFECTS

Low Severity



**High Severity** 



#### INSPECTION RECORD - DESKTOP



#### INSPECTION RECORD - WEB



# RESULTING SIDEWALK REPAIRS

#### MAPPING