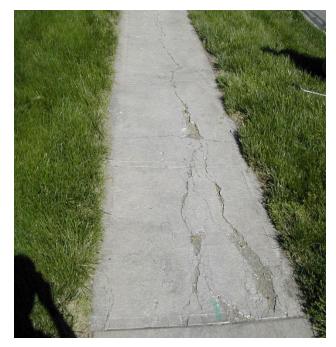

LE SIDEWALKS AND RAMPS

City of Overland Park, Kansas

# OVERLAND PARK, KANSAS



#### OVERVIEW OF OVERLAND PARK



#### Statistics

- 75.33 square miles
- Population 184,706
- 1921 lane miles
- 878 miles of sidewalk
- 3,337 ramps (incomplete inventory)

#### RIGHT OF WAY MODULE



#### SIDEWALK INVENTORY/INSPECTION

- ADA Compliance
- Pedestrian Safety/Mobility
- Injury Claims/Lawsuits
- © Citizen vs. City Responsibility for Repairs
- Limited Funds

#### SIDEWALK INVENTORY/INSPECTION









#### INVENTORY RECORD - DESKTOP



#### INVENTORY RECORD - WEB



#### INITIAL INSPECTION



- May 2004
- Six Seasonal Workers
- Systematic Inspection:
  - Mile Sections
  - Quarter Mile Quadrants

#### INSPECTION DEFECTS



# **C**ASTINGS



## DURABILITY CRACKING

Medium Severity



High Severity



# FAULTING (KICKERS)

Faulting ½-1"



Faulting > 2"



Faulting 1-2"



Patched Fault



# GAPS

Low Severity Gap



High Severity Gap



# JOINT SPALLING



### LINEAR CRACKING

Non-Faulted



Low Severity





# **OBSTRUCTIONS**

## PROTRUDING OBJECTS



# **S**ETTLEMENTS



# SLOPE

Cross Slope



Longitudinal Slope



### SURFACE DEFECTS

Low Severity



**High Severity** 



#### INSPECTION RECORD - DESKTOP



#### INSPECTION RECORD - WEB



# RESULTING SIDEWALK REPAIRS

#### MAPPING PROBLEMS



#### TEMPORARY PATCHING





## SIDEWALK GRINDING





#### SIDEWALK REPLACEMENT





# **R**AMPS

#### RAMP INVENTORY/INSPECTION



# RAMP TYPE A



## RAMP TYPE B



# RAMP TYPE C



## MID-BLOCK RAMP



## ADA RAMP REQUIREMENTS



### RAMP INSPECTION - DESKTOP



### INSPECTION DETAIL EN