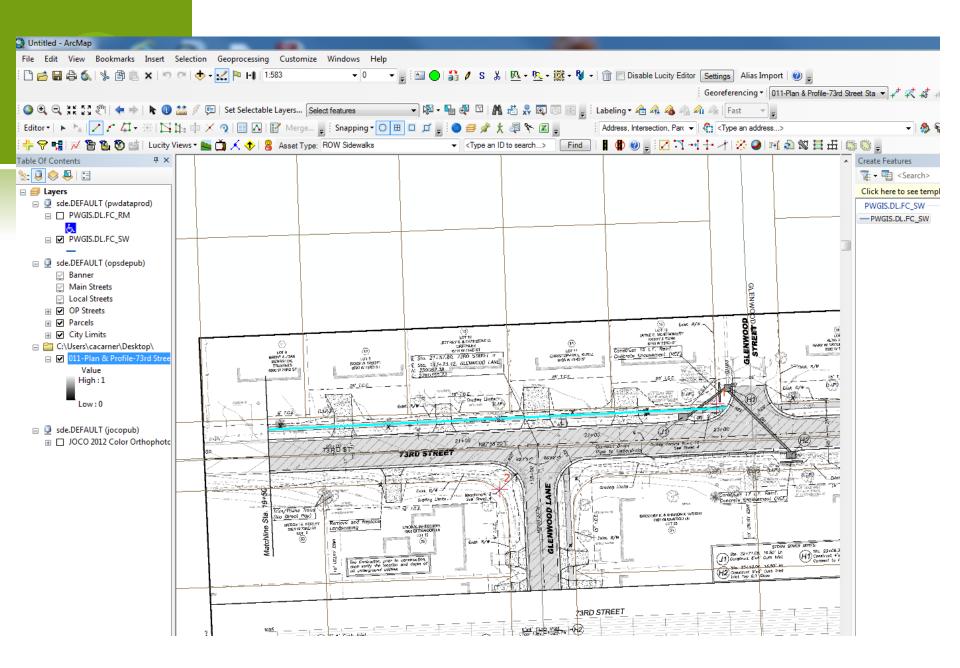

# RIGHT-OF-WAY MODULE SIDEWALKS AND RAMPS

City of Overland Park, Kansas

# OVERLAND PARK, KANSAS



#### OVERVIEW OF OVERLAND PARK



#### Statistics

- 75.33 square miles
- Population 184,706
- 1921 lane miles
- 878 miles of sidewalk
- 3,337 ramps (incomplete inventory)

#### RIGHT OF WAY MODULE



#### SIDEWALK INVENTORY/INSPECTION

- ADA Compliance
- Pedestrian Safety/Mobility
- Injury Claims/Lawsuits
- © Citizen vs. City Responsibility for Repairs
- Limited Funds

#### SIDEWALK INVENTORY/INSPECTION









#### INVENTORY RECORD - DESKTOP



#### INVENTORY RECORD - WEB



#### INITIAL INSPECTION



- May 2004
- Six Seasonal Workers
- Systematic Inspection:
  - Mile Sections
  - Quarter Mile Quadrants

#### INSPECTION DEFECTS



# **C**ASTINGS



## DURABILITY CRACKING

Medium Severity



High Severity



# FAULTING (KICKERS)

Faulting ½-1"



Faulting > 2"



Faulting 1-2"



Patched Fault



# GAPS

Low Severity Gap



High Severity Gap



# JOINT SPALLING



### LINEAR CRACKING

Non-Faulted



Low Severity





# **OBSTRUCTIONS**

## PROTRUDING OBJECTS



# **S**ETTLEMENTS



# SLOPE

Cross Slope



Longitudinal Slope



### SURFACE DEFECTS

Low Severity



**High Severity** 



#### INSPECTION RECORD - DESKTOP



#### INSPECTION RECORD - WEB



# RESULTING SIDEWALK REPAIRS

#### MAPPIN