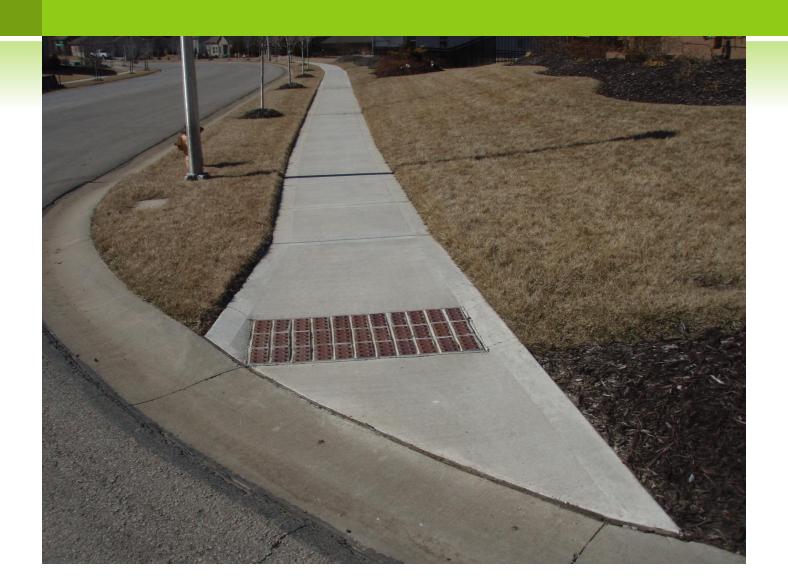

le Sections
  - Quarter Mile Quadrants

#### INSPECTION DEFECTS



# **C**ASTINGS



## DURABILITY CRACKING

Medium Severity



High Severity



# FAULTING (KICKERS)

Faulting ½-1"



Faulting > 2"



Faulting 1-2"



Patched Fault



# GAPS

Low Severity Gap



High Severity Gap



# JOINT SPALLING



### LINEAR CRACKING

Non-Faulted



Low Severity





# **OBSTRUCTIONS**

## PROTRUDING OBJECTS



# **S**ETTLEMENTS



# SLOPE

Cross Slope



Longitudinal Slope



### SURFACE DEFECTS

Low Severity



**High Severity** 



#### INSPECTION RECORD - DESKTOP



#### INSPECTION RECORD - WEB



# RESULTING SIDEWALK REPAIRS

#### MAPPING PROBLEMS



#### TEMPORARY PATCHING





## SIDEWALK GRINDING





#### SIDEWALK REPLACEMENT





# **R**AMPS

#### RAMP INVENTORY/INSPECTION



# RAMP TYPE A



## RAMP TYPE B



# RAMP TYPE C



## MID-BLOCK RAMP



## ADA RAMP REQUIREMENTS



### RAMP INSPECTION - DESKTOP



### INSPECTION DETAIL ENTRY



### INSPECTION DETAILS



### RAMP INSPECTION - WEB



### RAMP PHOTO



### RESULTING MAP



# QUESTIONS?