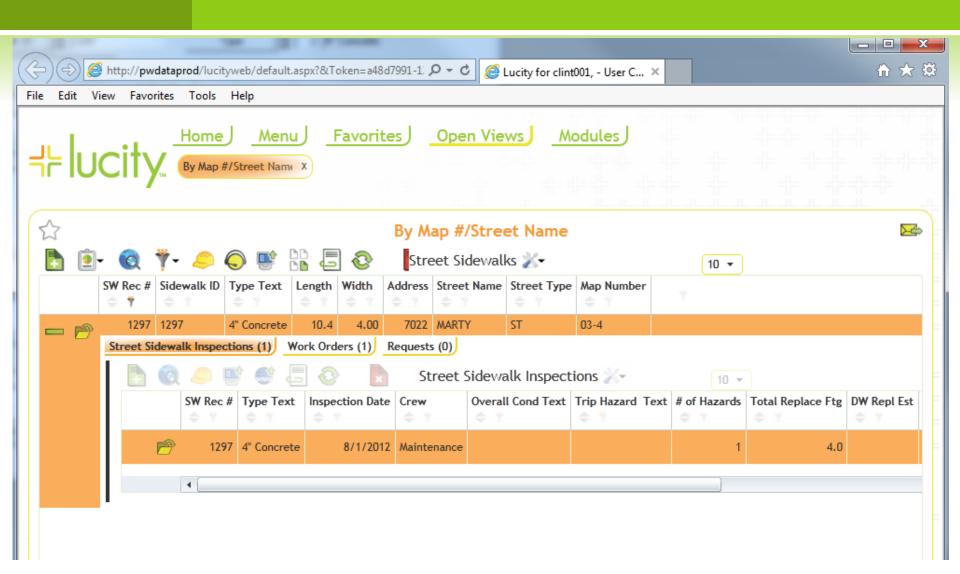

# RIGHT-OF-WAY MODULE SIDEWALKS AND RAMPS

City of Overland Park, Kansas

# OVERLAND PARK, KANSAS



#### OVERVIEW OF OVERLAND PARK



#### Statistics

- 75.33 square miles
- Population 184,706
- 1921 lane miles
- 878 miles of sidewalk
- 3,337 ramps (incomplete inventory)

#### RIGHT OF WAY MODULE



#### SIDEWALK INVENTORY/INSPECTION

- ADA Compliance
- Pedestrian Safety/Mobility
- Injury Claims/Lawsuits
- © Citizen vs. City Responsibility for Repairs
- Limited Funds

#### SIDEWALK INVENTORY/INSPECTION









#### INVENTORY RECORD - DESKTOP



#### INVENTORY RECORD - WEB



#### INITIAL INSPECTION



- May 2004
- Six Seasonal Workers
- Systematic Inspection:
  - Mile Sections
  - Quarter Mile Quadrants

#### INSPECTION DEFECTS



# **C**ASTINGS



## DURABILITY CRACKING

Medium Severity



High Severity



# FAULTING (KICKERS)

Faulting ½-1"



Faulting > 2"



Faulting 1-2"



Patched Fault



# GAPS

Low Severity Gap



High Severity Gap



# JOINT SPALLING



### LINEAR CRACKING

Non-Faulted



Low Severity





# **OBSTRUCTIONS**

## PROTRUDING OBJECTS



# **S**ETTLEMENTS



# SLOPE

Cross Slope



Longitudinal Slope



### SURFACE DEFECTS

Low Severity



**High Severity** 



#### INSPECTION RECORD - DESKTOP



#### INSPECTION RECORD - WEB



# RESULTING SIDEWALK REPAIRS

#### MAPPING PROBLEMS



#### TEMPORARY PATCHING





## SIDEWALK GRINDING