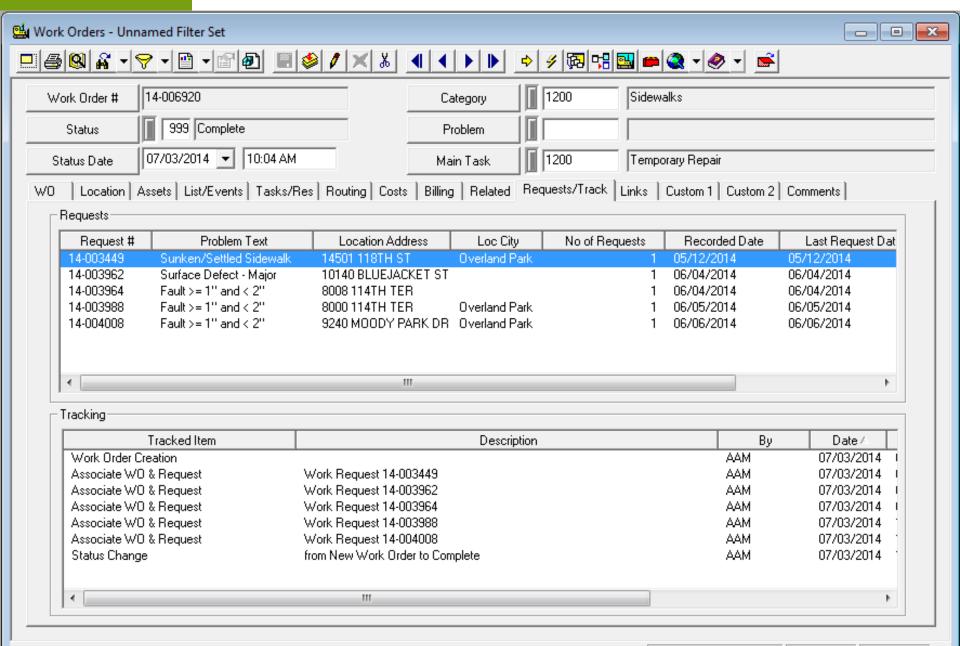

## INVENTORY RECORD - WEB



#### INITIAL INSPECTION



- May 2004
- Six Seasonal Workers
- Systematic Inspection:
  - Mile Sections
  - Quarter Mile Quadrants

#### INSPECTION DEFECTS



# **C**ASTINGS



## DURABILITY CRACKING

Medium Severity



High Severity



# FAULTING (KICKERS)

Faulting ½-1"



Faulting > 2"



Faulting 1-2"



Patched Fault



# GAPS

Low Severity Gap



High Severity Gap



# JOINT SPALLING



### LINEAR CRACKING

Non-Faulted



Low Severity





# **OBSTRUCTIONS**

## PROTRUDING OBJECTS



# **S**ETTLEMENTS



# SLOPE

Cross Slope



Longitudinal Slope



### SURFACE DEFECTS

Low Severity



**High Severity** 



#### INSPECTION RECORD - DESKTOP



#### INSPECTION RECORD - WEB



# RESULTING SIDEWALK REPAIRS

#### MAPPING PROBLEMS



#### TEMPORARY PATCHING





## SIDEWALK GRINDING





#### SIDEWALK REPLACEMENT





# **R**AMPS

#### RAMP INVENTORY/INSPECTION



# RAMP TYPE A



## RAMP TYPE B



# RAMP TYPE C



## MID-BLOCK RAMP



## ADA RAMP REQUIREMENTS



### RAMP INSPECTION - DESKTOP



### INSPECTION DETAIL ENTRY



### INSPECTION DETAILS



### RAMP INSPECTION - WEB



### RAMP PHOTO



### RESULTING MAP



# QUESTIONS?