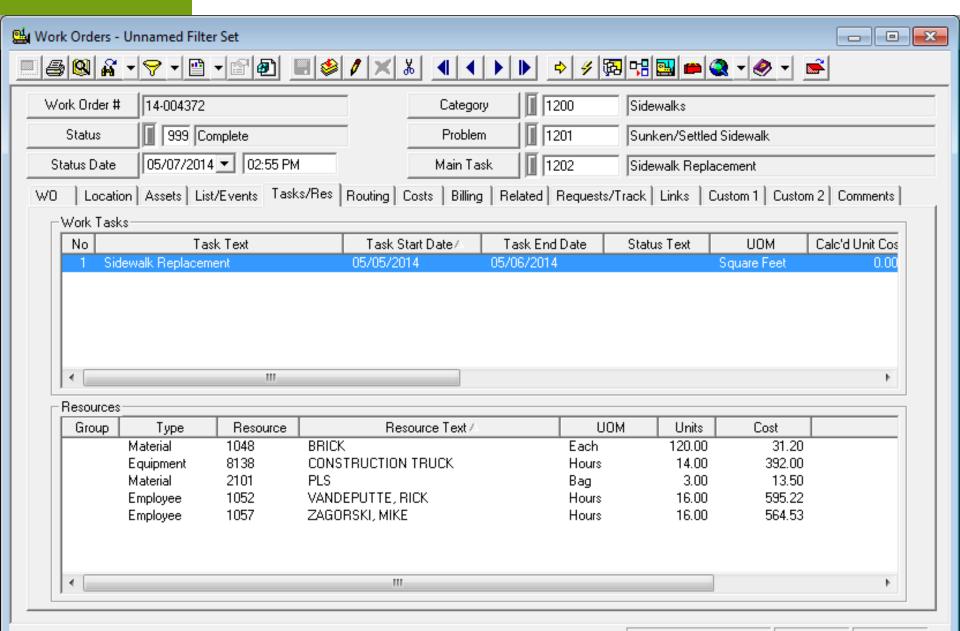

May 2004
- Six Seasonal Workers
- Systematic Inspection:
  - Mile Sections
  - Quarter Mile Quadrants

#### INSPECTION DEFECTS



# **C**ASTINGS



## DURABILITY CRACKING

Medium Severity



High Severity



# FAULTING (KICKERS)

Faulting ½-1"



Faulting > 2"



Faulting 1-2"



Patched Fault



# GAPS

Low Severity Gap



High Severity Gap



# JOINT SPALLING



### LINEAR CRACKING

Non-Faulted



Low Severity





# **OBSTRUCTIONS**

## PROTRUDING OBJECTS



# **S**ETTLEMENTS



# SLOPE

Cross Slope



Longitudinal Slope



### SURFACE DEFECTS

Low Severity



**High Severity** 



#### INSPECTION RECORD - DESKTOP



#### INSPECTION RECORD - WEB



# RESULTING SIDEWALK REPAIRS

#### MAPPING PROBLEMS



#### TEMPORARY PATCHING





## SIDEWALK GRINDING





#### SIDEWALK REPLACEMENT





# **R**AMPS

#### RAMP INVENTORY/INSPECTION



# RAMP TYPE A



## RAMP TYPE B



# RAMP TYPE C



## MID-BLOCK RAMP



## ADA RAMP REQUIREMENTS



### RAMP INSPECTION - DESKTOP



### INSPECTION DETAIL ENTRY



### INSPECTION DETAILS



### RAMP INSPECTION - WEB



### RAMP PHOTO



### RESULTING MAP



# QUESTIONS?