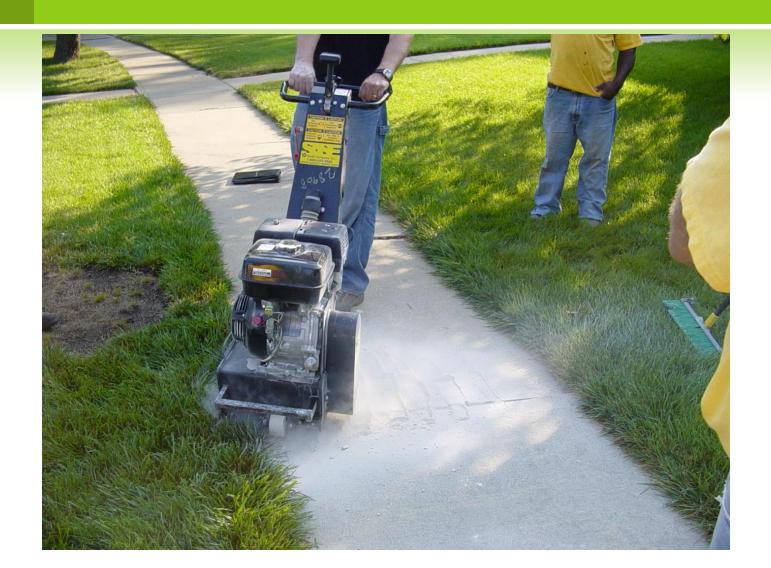

B



#### INITIAL INSPECTION



- May 2004
- Six Seasonal Workers
- Systematic Inspection:
  - Mile Sections
  - Quarter Mile Quadrants

#### INSPECTION DEFECTS



# **C**ASTINGS



## DURABILITY CRACKING

Medium Severity



High Severity



# FAULTING (KICKERS)

Faulting ½-1"



Faulting > 2"



Faulting 1-2"



Patched Fault



# GAPS

Low Severity Gap



High Severity Gap



# JOINT SPALLING



### LINEAR CRACKING

Non-Faulted



Low Severity





# **OBSTRUCTIONS**

## PROTRUDING OBJECTS



# **S**ETTLEMENTS



# SLOPE

Cross Slope



Longitudinal Slope



### SURFACE DEFECTS

Low Severity



**High Severity** 



#### INSPECTION RECORD - DESKTOP



#### INSPECTION RECORD - WEB



# RESULTING SIDEWALK REPAIRS

#### MAPPING PROBLEMS



#### TEMPORARY PATCHING





## SIDEWALK GRINDING





#### SIDEWALK REPLACEMENT





# **R**AMPS

#### RAMP INVENTORY/INSPECTION



# RAMP TYPE A



## RAMP TYPE B



# RAMP TYPE C



## MID-BLOCK RAMP



## ADA RAMP REQUIREMENTS



### RAMP INSPECTION - DESKTOP



### INSPECTION DETAIL ENTRY



### INSPECTION DETAILS



### RAMP INSPECTION - WEB



### RAMP PHOTO



### RESULTING MAP



# QUESTIONS?