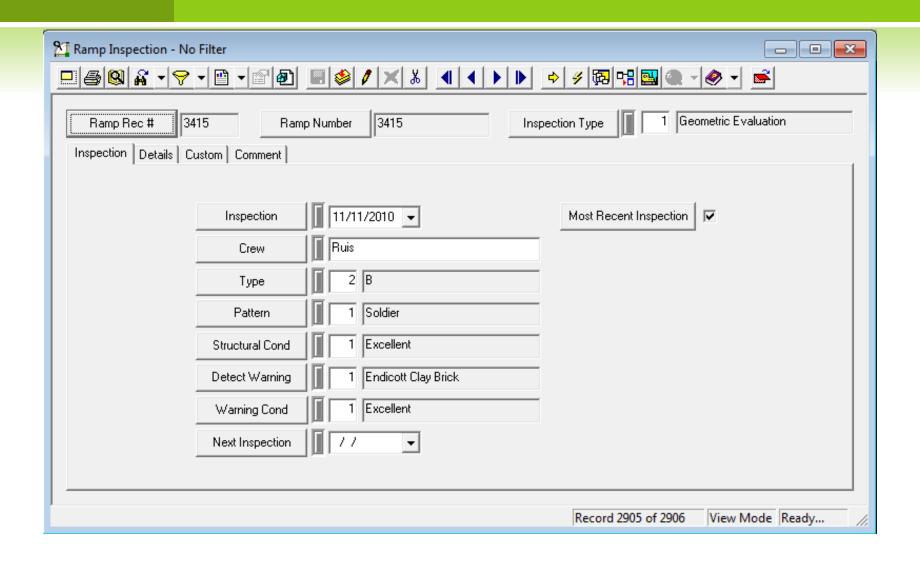

everity



High Severity



# FAULTING (KICKERS)

Faulting ½-1"



Faulting > 2"



Faulting 1-2"



Patched Fault



# GAPS

Low Severity Gap



High Severity Gap



# JOINT SPALLING



### LINEAR CRACKING

Non-Faulted



Low Severity





# **OBSTRUCTIONS**

## PROTRUDING OBJECTS



# **S**ETTLEMENTS



# SLOPE

Cross Slope



Longitudinal Slope



### SURFACE DEFECTS

Low Severity



**High Severity** 



#### INSPECTION RECORD - DESKTOP



#### INSPECTION RECORD - WEB



# RESULTING SIDEWALK REPAIRS

#### MAPPING PROBLEMS



#### TEMPORARY PATCHING





## SIDEWALK GRINDING





#### SIDEWALK REPLACEMENT





# **R**AMPS

#### RAMP INVENTORY/INSPECTION



# RAMP TYPE A



## RAMP TYPE B



# RAMP TYPE C



## MID-BLOCK RAMP



## ADA RAMP REQUIREMENTS



### RAMP INSPECTION - DESKTOP



### INSPECTION DETAIL ENTRY



### INSPECTION DETAILS



### RAMP INSPECTION - WEB



### RAMP PHOTO



### RESULTING MAP



# QUESTIONS?