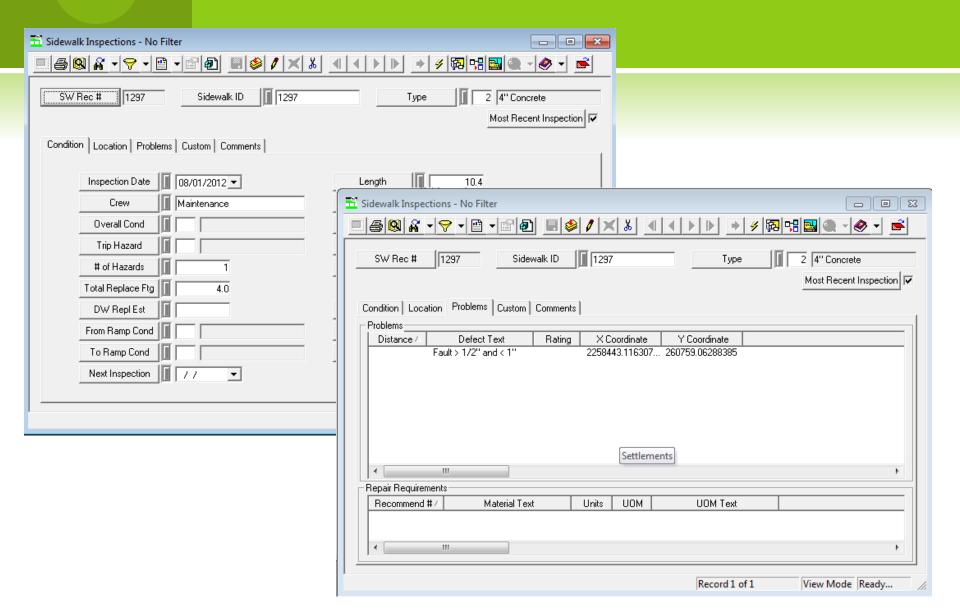

ility for Repairs
- Limited Funds

#### SIDEWALK INVENTORY/INSPECTION









#### INVENTORY RECORD - DESKTOP



#### INVENTORY RECORD - WEB



#### INITIAL INSPECTION



- May 2004
- Six Seasonal Workers
- Systematic Inspection:
  - Mile Sections
  - Quarter Mile Quadrants

#### INSPECTION DEFECTS



# **C**ASTINGS



## DURABILITY CRACKING

Medium Severity



High Severity



# FAULTING (KICKERS)

Faulting ½-1"



Faulting > 2"



Faulting 1-2"



Patched Fault



# GAPS

Low Severity Gap



High Severity Gap



# JOINT SPALLING



### LINEAR CRACKING

Non-Faulted



Low Severity





# **OBSTRUCTIONS**

## PROTRUDING OBJECTS



# **S**ETTLEMENTS



# SLOPE

Cross Slope



Longitudinal Slope



### SURFACE DEFECTS

Low Severity



**High Severity** 



#### INSPECTION RECORD - DESKTOP



#### INSPECTION RECORD - WEB



# RESULTING SIDEWALK REPAIRS

#### MAPPING PROBLEMS



#### TEMPORARY PATCHING





## SIDEWALK GRINDING





#### SIDEWALK REPLACEMENT





# **R**AMPS

#### RAMP INVENTORY/INSPECTION



# RAMP TYPE A



## RAMP TYPE B



# RAMP TYPE C



## MID-BLOCK RAMP



## ADA RAMP REQUIREMENTS



### RAMP INSPECTION - DESKTOP



### INSPECTION DETAIL ENTRY



### INSPECTION DETAILS



### RAMP INSPECTION - WEB



### RAMP PHOTO



### RESULTING MAP



# QUESTIONS?