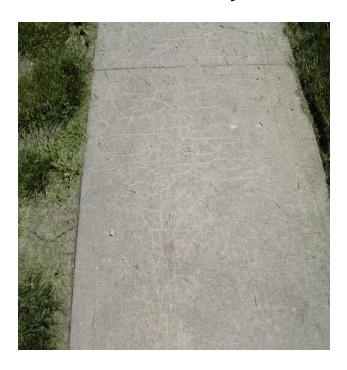

RIGHT-OF-WAY MODULE SIDEWALKS AND RAMPS

City of Overland Park, Kansas

# OVERLAND PARK, KANSAS



#### OVERVIEW OF OVERLAND PARK



#### Statistics

- 75.33 square miles
- Population 184,706
- 1921 lane miles
- 878 miles of sidewalk
- 3,337 ramps (incomplete inventory)

#### RIGHT OF WAY MODULE



#### SIDEWALK INVENTORY/INSPECTION

- ADA Compliance
- Pedestrian Safety/Mobility
- Injury Claims/Lawsuits
- © Citizen vs. City Responsibility for Repairs
- Limited Funds

#### SIDEWALK INVENTORY/INSPECTION









#### INVENTORY RECORD - DESKTOP



#### INVENTORY RECORD - WEB



#### INITIAL INSPECTION



- May 2004
- Six Seasonal Workers
- Systematic Inspection:
  - Mile Sections
  - Quarter Mile Quadrants

#### INSPECTION DEFECTS



# **C**ASTINGS



## DURABILITY CRACKING

Medium Severity



High Severity



# FAULTING (KICKERS)

Faulting ½-1"



Faulting > 2"



Faulting 1-2"



Patched Fault



# GAPS

Low Severity Gap



High Severity Gap



# JOINT SPALLING



### LINEAR CRACKING

Non-Faulted



Low Severity





# **OBSTRUCTIONS**

## PROTRUDING OBJECTS



# **S**ETTLEMENTS



# SLOPE

Cross Slope



Longitudinal Slope



### SURFACE DEFECTS

Low Severity



**High Severity** 



#### INSPECTION RECORD - DESKTOP



#### INSPECTION RECORD - WEB



# RESULTING SIDEWALK REPAIRS

#### MAPPING PROBLEMS



#### TEMPORARY PATCHING





## SIDEWALK GRINDING





#### SIDEWALK REPLACEMENT





# **R**AMPS

#### RAMP INVENTORY/INSPECTION



# RAMP TYPE A



## RAMP TYPE B



# RAMP TYPE C



## MID-BLOCK RAMP



## ADA RAMP REQUIREMENTS



### RAMP INSPECTION - DESKTOP



### INS