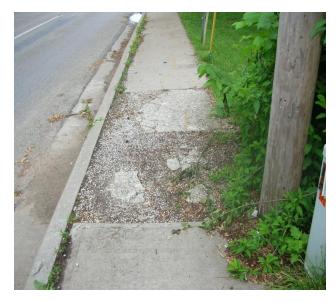

suits
- © Citizen vs. City Responsibility for Repairs
- Limited Funds

#### SIDEWALK INVENTORY/INSPECTION









#### INVENTORY RECORD - DESKTOP



#### INVENTORY RECORD - WEB



#### INITIAL INSPECTION



- May 2004
- Six Seasonal Workers
- Systematic Inspection:
  - Mile Sections
  - Quarter Mile Quadrants

#### INSPECTION DEFECTS



# **C**ASTINGS



## DURABILITY CRACKING

Medium Severity



High Severity



# FAULTING (KICKERS)

Faulting ½-1"



Faulting > 2"



Faulting 1-2"



Patched Fault



# GAPS

Low Severity Gap



High Severity Gap



# JOINT SPALLING



### LINEAR CRACKING

Non-Faulted



Low Severity





# **OBSTRUCTIONS**

## PROTRUDING OBJECTS



# **S**ETTLEMENTS



# SLOPE

Cross Slope



Longitudinal Slope



### SURFACE DEFECTS

Low Severity



**High Severity** 



#### INSPECTION RECORD - DESKTOP



#### INSPECTION RECORD - WEB



# RESULTING SIDEWALK REPAIRS

#### MAPPING PROBLEMS



#### TEMPORARY PATCHING





## SIDEWALK GRINDING





#### SIDEWALK REPLACEMENT





# **R**AMPS

#### RAMP INVENTORY/INSPECTION



# RAMP TYPE A



## RAMP TYPE B



# RAMP TYPE C



## MID-BLOCK RAMP



## ADA RAMP REQUIREMENTS



### RAMP INSPECTION - DESKTOP



### INSPECTION DETAIL ENTRY



### INSPECTION DETAILS



### RAMP INSPECTION - WEB



### RAMP PHOTO



### RESULTING MAP



# QUESTIONS?