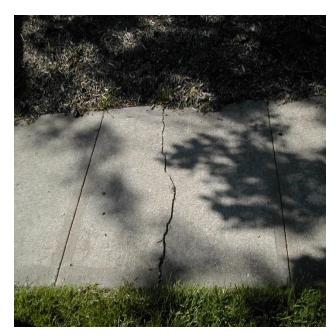

ewalk
- 3,337 ramps (incomplete inventory)

#### RIGHT OF WAY MODULE



#### SIDEWALK INVENTORY/INSPECTION

- ADA Compliance
- Pedestrian Safety/Mobility
- Injury Claims/Lawsuits
- © Citizen vs. City Responsibility for Repairs
- Limited Funds

#### SIDEWALK INVENTORY/INSPECTION









#### INVENTORY RECORD - DESKTOP



#### INVENTORY RECORD - WEB



#### INITIAL INSPECTION



- May 2004
- Six Seasonal Workers
- Systematic Inspection:
  - Mile Sections
  - Quarter Mile Quadrants

#### INSPECTION DEFECTS



# **C**ASTINGS



## DURABILITY CRACKING

Medium Severity



High Severity



# FAULTING (KICKERS)

Faulting ½-1"



Faulting > 2"



Faulting 1-2"



Patched Fault



# GAPS

Low Severity Gap



High Severity Gap



# JOINT SPALLING



### LINEAR CRACKING

Non-Faulted



Low Severity





# **OBSTRUCTIONS**

## PROTRUDING OBJECTS



# **S**ETTLEMENTS



# SLOPE

Cross Slope



Longitudinal Slope



### SURFACE DEFECTS

Low Severity



**High Severity** 



#### INSPECTION RECORD - DESKTOP



#### INSPECTION RECORD - WEB



# RESULTING SIDEWALK REPAIRS

#### MAPPING PROBLEMS



#### TEMPORARY PATCHING





## SIDEWALK GRINDING





#### SIDEWALK REPLACEMENT





# **R**AMPS

#### RAMP INVENTORY/INSPECTION



# RAMP TYPE A



## RAMP TYPE B



# RAMP TYPE C



## MID-BLOCK RAMP



## ADA RAMP REQUIREMENTS



### RAMP INSPECTION - DESKTOP



### INSPECTION DETAIL ENTRY



### INSPECTION DETAILS



### RAMP INSPECTION - WEB



### RAMP PHOTO



### RESULTING MAP



# QUESTIONS?