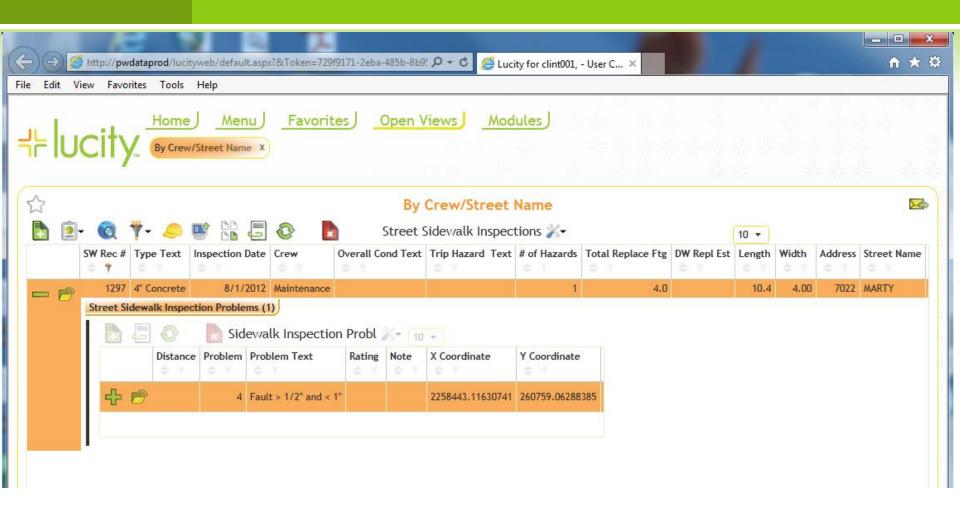

s

#### SIDEWALK INVENTORY/INSPECTION









#### INVENTORY RECORD - DESKTOP



#### INVENTORY RECORD - WEB



#### INITIAL INSPECTION



- May 2004
- Six Seasonal Workers
- Systematic Inspection:
  - Mile Sections
  - Quarter Mile Quadrants

#### INSPECTION DEFECTS



# **C**ASTINGS



## DURABILITY CRACKING

Medium Severity



High Severity



# FAULTING (KICKERS)

Faulting ½-1"



Faulting > 2"



Faulting 1-2"



Patched Fault



# GAPS

Low Severity Gap



High Severity Gap



# JOINT SPALLING



### LINEAR CRACKING

Non-Faulted



Low Severity





# **OBSTRUCTIONS**

## PROTRUDING OBJECTS



# **S**ETTLEMENTS



# SLOPE

Cross Slope



Longitudinal Slope



### SURFACE DEFECTS

Low Severity



**High Severity** 



#### INSPECTION RECORD - DESKTOP



#### INSPECTION RECORD - WEB



# RESULTING SIDEWALK REPAIRS

#### MAPPING PROBLEMS



#### TEMPORARY PATCHING





## SIDEWALK GRINDING





#### SIDEWALK REPLACEMENT





# **R**AMPS

#### RAMP INVENTORY/INSPECTION



# RAMP TYPE A



## RAMP TYPE B



# RAMP TYPE C



## MID-BLOCK RAMP



## ADA RAMP REQUIREMENTS



### RAMP INSPECTION - DESKTOP



### INSPECTION DETAIL ENTRY



### INSPECTION DETAILS



### RAMP INSPECTION - WEB



### RAMP PHOTO



### RESULTING MAP



# QUESTIONS?