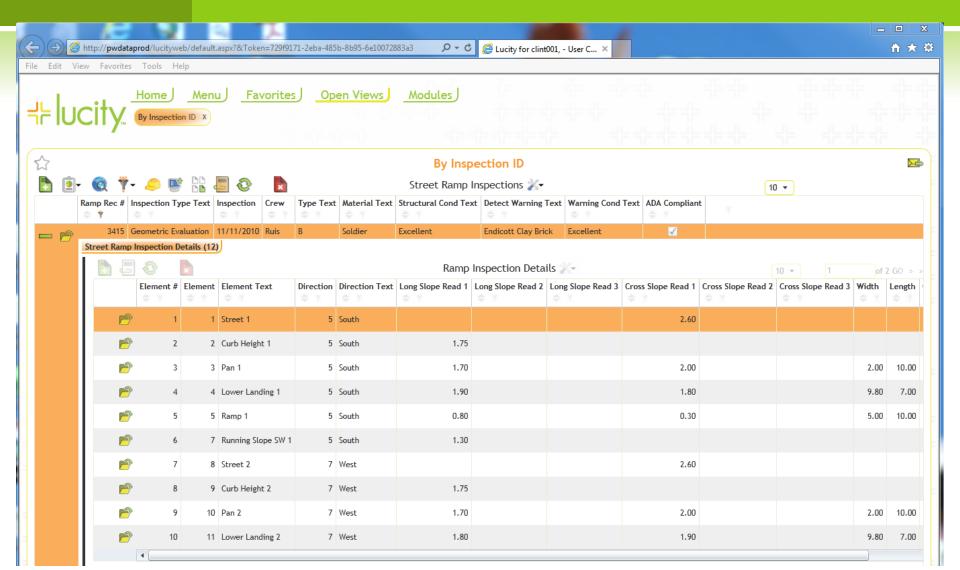

ulting 1-2"



Patched Fault



# GAPS

Low Severity Gap



High Severity Gap



# JOINT SPALLING



### LINEAR CRACKING

Non-Faulted



Low Severity





# **OBSTRUCTIONS**

## PROTRUDING OBJECTS



# **S**ETTLEMENTS



# SLOPE

Cross Slope



Longitudinal Slope



### SURFACE DEFECTS

Low Severity



**High Severity** 



#### INSPECTION RECORD - DESKTOP



#### INSPECTION RECORD - WEB



# RESULTING SIDEWALK REPAIRS

#### MAPPING PROBLEMS



#### TEMPORARY PATCHING





## SIDEWALK GRINDING





#### SIDEWALK REPLACEMENT





# **R**AMPS

#### RAMP INVENTORY/INSPECTION



# RAMP TYPE A



## RAMP TYPE B



# RAMP TYPE C



## MID-BLOCK RAMP



## ADA RAMP REQUIREMENTS



### RAMP INSPECTION - DESKTOP



### INSPECTION DETAIL ENTRY



### INSPECTION DETAILS



### RAMP INSPECTION - WEB



### RAMP PHOTO



### RESULTING MAP



# QUESTIONS?