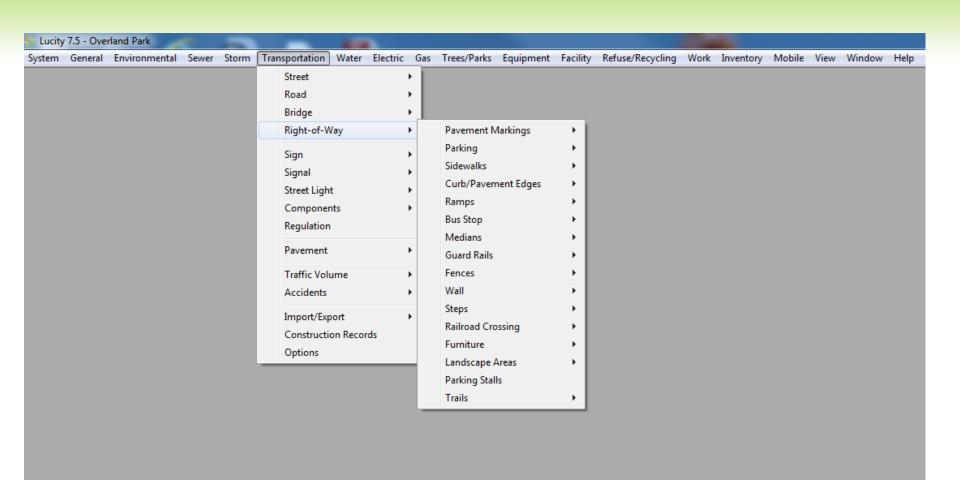

#### RIGHT OF WAY MODULE

#### SIDEWALK INVENTORY/INSPECTION

- ADA Compliance
- Pedestrian Safety/Mobility
- Injury Claims/Lawsuits
- © Citizen vs. City Responsibility for Repairs
- Limited Funds